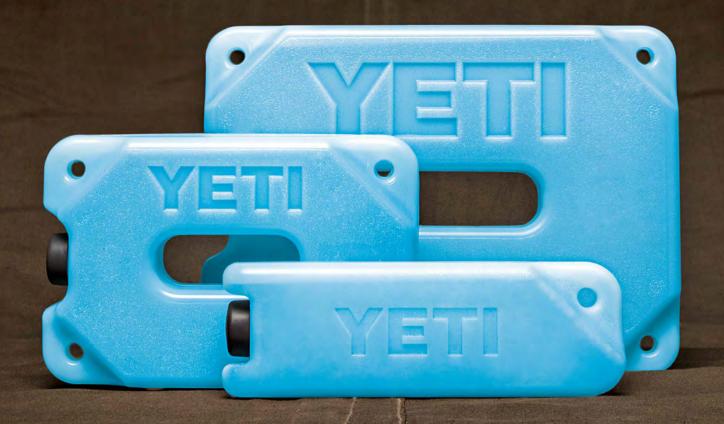

# 

Ice hadn't really made any self-improvements over the last few billion years, so we thought we'd try our hand at it. YETI ICE absorbs the heat in your cooler so your ice and contents stay cold longer. The custom shape helps it freeze faster for quicker use, and it's impact-resistant so it can accompany you on your wildest adventures. Fight science with science.

Impact-Resistant
Designed to withstand
the toughest of bumps,
tumbles, and thuds.

Stays Cold Longer
Chills ice and contents
faster and helps keep
your ice colder longer.

No Messy Cleanup No puddles to drain, just toss it back in your freezer.

## 1 LB YETI ICE

## 4 LB YETI ICE

## 2 LB YETI ICE