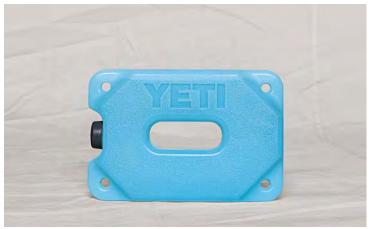

# 

Ice hadn't really made any self-improvements over the last few billion years, so we thought we'd try our hand at it. YETI ICE absorbs the heat in your cooler so your ice and contents stay cold longer. The custom shape helps it freeze faster for quicker use, and it's impact-resistant so it can accompany you on your wildest adventures. Fight science with science.

Impact-Resistant
Designed to withstand
the toughest of bumps,
tumbles, and thuds.

Stays Cold Longer
Chills ice and contents
faster and helps keep
your ice colder longer.

No Messy Cleanup No puddles to drain, just toss it back in your freezer.

## 1 LB YETI ICE

#### DIMENSIONS

LENGTH: 8" • WIDTH: 2 5/8" • HEIGHT: 1 5/8"