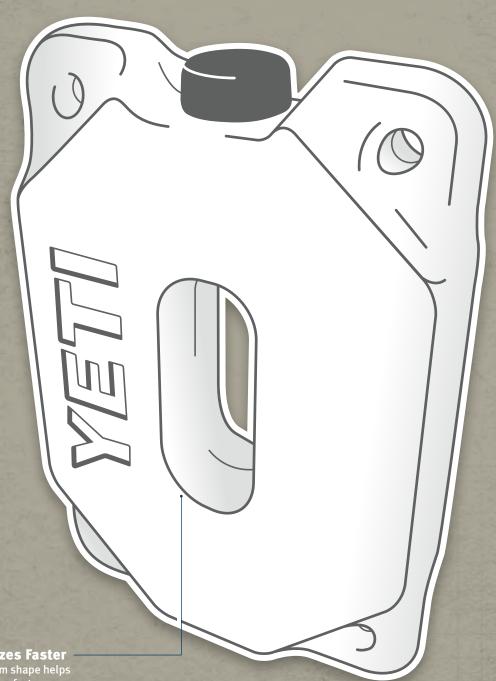

Freezes Faster

# 

Ice hadn't really made any self-improvements over the last few billion years, so we thought we'd try our hand at it. YETI ICE absorbs the heat in your cooler so your ice and contents stay cold longer. The custom shape helps it freeze faster for quicker use, and it's impact-resistant so it can accompany you on your wildest adventures. Fight science with science.