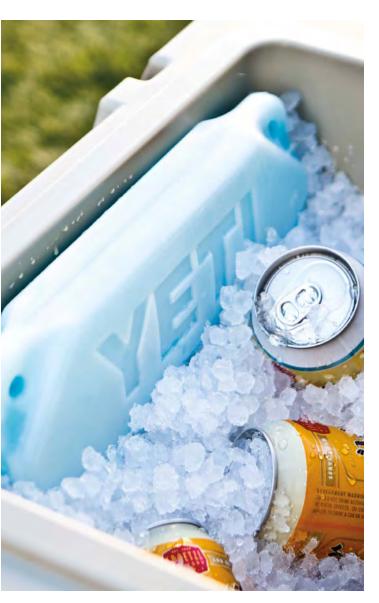

# 

Ice hadn't really made any self-improvements over the last few billion years, so we thought we'd try our hand at it. YETI ICE absorbs the heat in your cooler so your ice and contents stay cold longer. The custom shape helps it freeze faster for quicker use, and it's impact-resistant so it can accompany you on your wildest adventures. Fight science with science.

Impact-Resistant
Designed to withstand
the toughest of bumps,
tumbles, and thuds.

Stays Cold Longer
Chills ice and contents
faster and helps keep
your ice colder longer.

No Messy Cleanup No puddles to drain, just toss it back in your freezer.