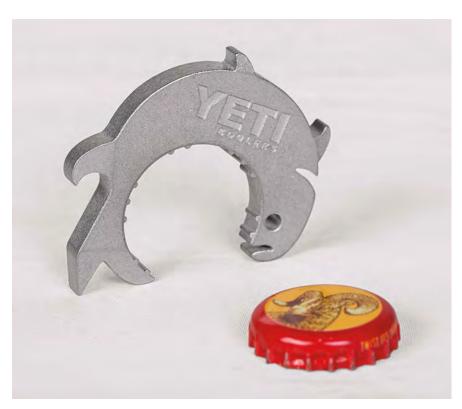

## TARPON TOOL

This jumping tarpon can pop open cans and bottles, and even features a twist-off wrench. Made from stainless steel, it'll never let you down when you're thirsty.