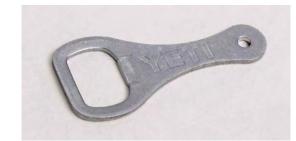

#### **BOTTLE KEY**

The quickest and easiest way to get a bottle open and its contents down your gullet.