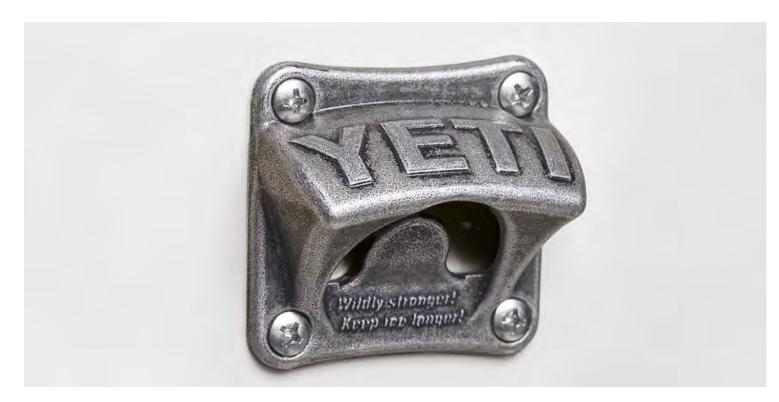

### **WALL-MOUNTED BOTTLE OPENER**

This stainless-steel retro opener can mount almost anywhere, including right on your YETI.