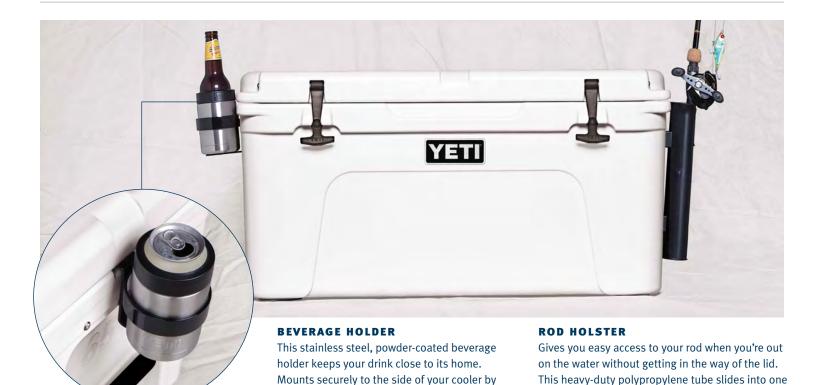

r truck bed. Includes two nylon straps with marine-grade stainless steel cams, deck plates, and mounting hardware.



## **CORNER CHOCK SET**

Our heavy-duty and durable rubber chocks keep your cooler right where you put it. Includes four nonabrasive chocks, two marine-grade bungees, and stainless steel hardware.

### SEAT CUSHION

With at least two inches of dense foam, our seat cushion makes your cooler a great place to sit. It's made with tough UV marine vinyl and stitched with long-lasting GORE® TENARA® thread. Just screw the included stainless steel studs into the cooler lid and snap the cushion in place. Also available in Realtree® Advantage MAX-4 HD camo.

### COLORS



White seat cushions available for Tundra models 35–350. Camo seat cushions available for Tundra models 35–105.





of the AnchorPoint Tie-Down Slots. using one of the AnchorPoint Tie-Down Slots. YETICOOLERS.COM 19