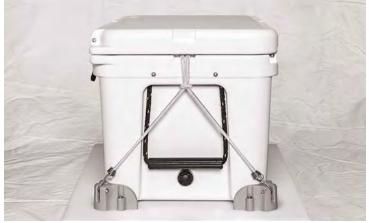

## **CORNER CHOCK SET**

Our heavy-duty and durable rubber chocks keep your cooler right where you put it. Includes four nonabrasive chocks, two marine-grade bungees, and stainless steel hardware.