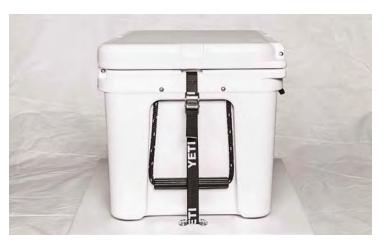

# TIE-DOWN KIT

Our best-selling mounting system keeps your YETI secured to the boat deck or truck bed. Includes two nylon straps with marine-grade stainless steel cams, deck plates, and mounting hardware.