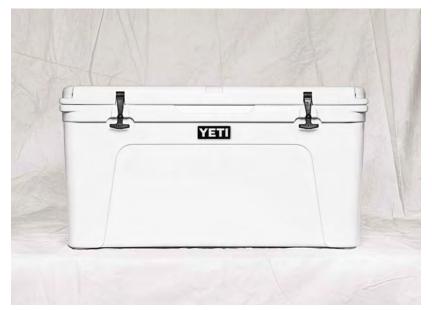

# TUNDRA® 125

OUTSIDE INSIDE\* HOLDS LENGTH: 40" LENGTH: 32 3/8" 81 CANS\*\* WIDTH: 19 ½" WIDTH: 12 ½" 129 LBS. OF ICE\*\*\* HEIGHT: 14 1/4"

CAPACITY

30.3 GAL.

COLORS