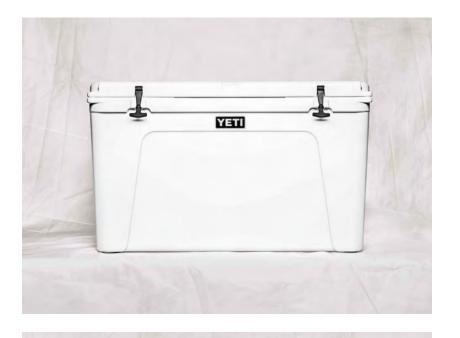

# TUNDRA® 160

INSIDE\* HOLDS LENGTH: 37 3/8" 100 CANS\*\* 159 LBS. OF ICE\*\*\* WIDTH: 12 3/8" HEIGHT: 15 1/2"

CAPACITY 37.5 GAL.

COLORS