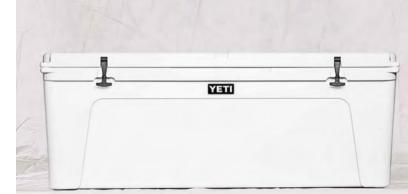

# TUNDRA® 210

OUTSIDE HOLDS INSIDE\* 140 CANS\*\* LENGTH: 39 3/8" LENGTH: 31" WIDTH: 25 ½" WIDTH: 17 <sup>3</sup>/<sub>8</sub>" 208 LBS. OF ICE\*\*\*

HEIGHT: 24" HEIGHT: 19 3/4"

CAPACITY 52.1 GAL.

COLORS