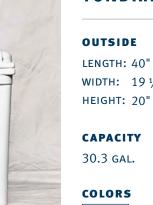

# TUNDRA® 125

OUTSIDE INSIDE\* HOLDS LENGTH: 40" LENGTH: 32 3/8" 81 CANS\*\* WIDTH: 19 ½" WIDTH: 12 ½" 129 LBS. OF ICE\*\*\* HEIGHT: 14 1/4"

CAPACITY

30.3 GAL.

COLORS