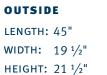

# TUNDRA® 125

OUTSIDE INSIDE\* HOLDS LENGTH: 40" LENGTH: 32 3/8" 81 CANS\*\* WIDTH: 19 ½" WIDTH: 12 ½" 129 LBS. OF ICE\*\*\* HEIGHT: 14 1/4"

CAPACITY

30.3 GAL.

COLORS