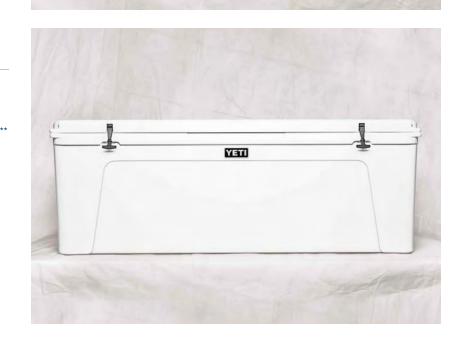

# TUNDRA® 250

HOLDS OUTSIDE INSIDE\* LENGTH: 55" LENGTH: 47 1/4" 155 CANS\*\* WIDTH: 22 5/8" WIDTH: 15 ½" 232 LBS. OF ICE\*\*\*

HEIGHT: 15 1/2"

CAPACITY

HEIGHT: 21 1/4"

58.1 GAL.

COLORS