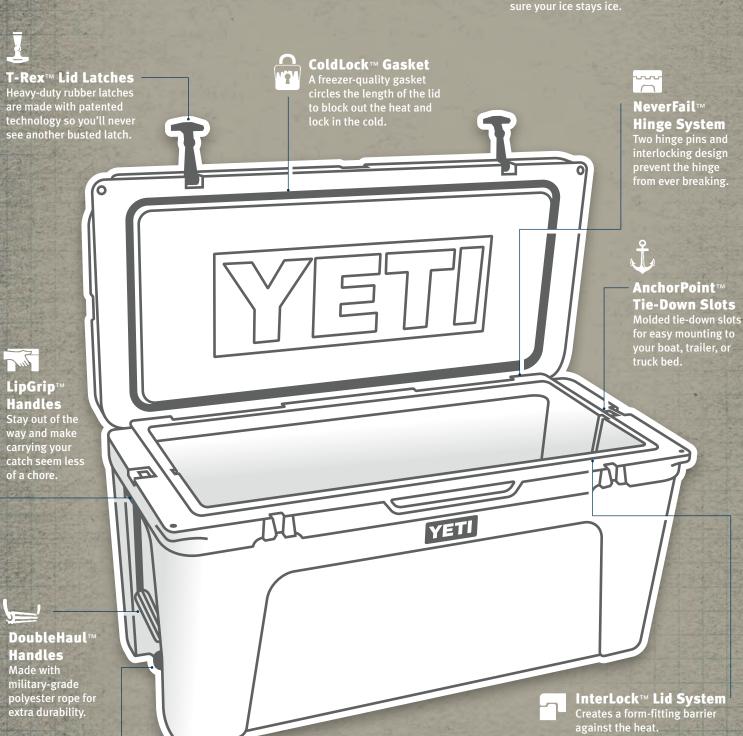

FatWall™ Design Extra-thick walls hold up to two inches of insulation for unmatched ice retention.

Rotomolded Construction

the core and virtually

commercial-grade polyurethane foam in the walls and lid makes

Certified PermaFrost™ Insulation **Bear-Resistant** Pressure-injected

Vortex™ Drain System
Leakproof, rugged, and designed
for quick and easy draining.

BearFoot™ Non-Slip Feet
Prevent sliding to keep your
YETI in place.