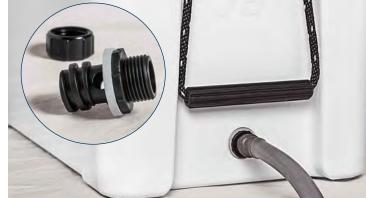

### DRAIN PLUG HOSE CONNECTION

We put a garden hose drain plug adapter on our cooler when we need to empty it out without lifting it. Fits most hoses and the leakproof drain plug cap is included.