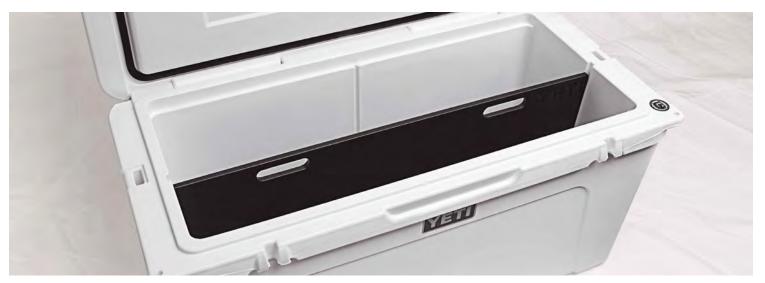

### COOLER DIVIDERS

Separate food from drinks or drinks from your catch with our durable dividers. They slide easily into the molded-in divider grooves. Available for the short or long axis and they double nicely as a cutting board.

Widthwise dividers available for Tundra models 35–350. Lengthwise dividers available for Tundra models 65–350.