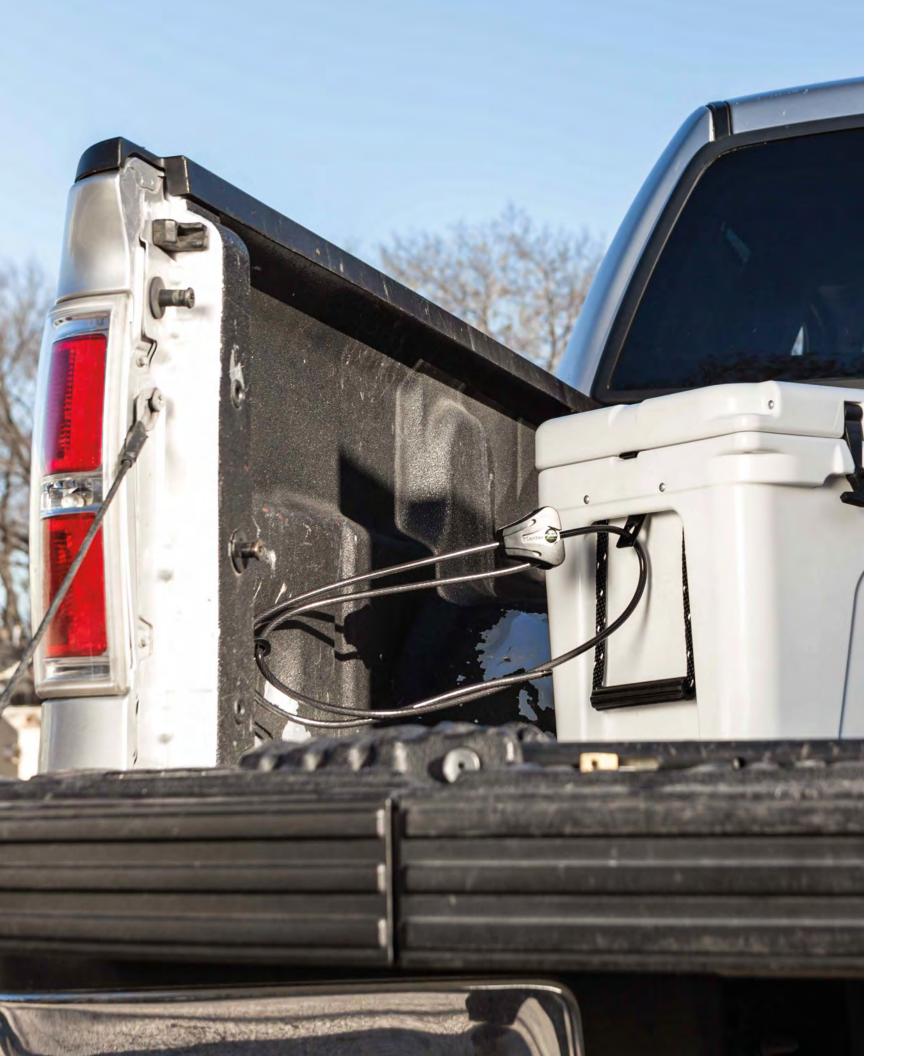

# SECURITY CABLE LOCK AND BRACKET

Losing a YETI can break your heart, so use a cable lock and bracket everywhere you go. Secure it to a truck bed or anywhere else YETI envy is likely to take place.