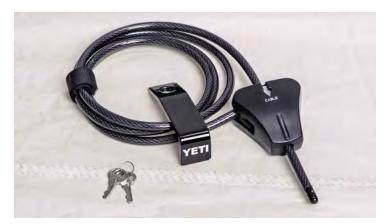

# SECURITY CABLE LOCK AND BRACKET

Losing a YETI can break your heart, so use a cable lock and bracket everywhere you go. Secure it to a truck bed or anywhere else YETI envy is likely to take place.