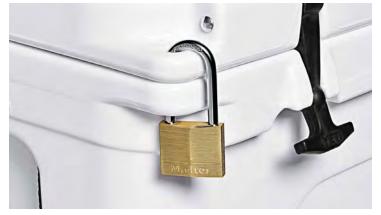

# BEAR-PROOF LOCK

We've been using a long shank Master Lock® for a while to keep our cooler off limits from hungry bears and overly thirsty friends. Using it certifies your YETI as bear-resistant.