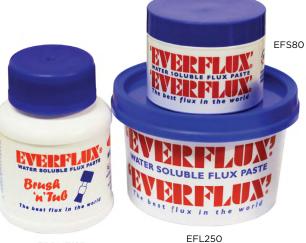

## **EVERFLUX**

- Perfect for use on both Gas and Potable water installations.
- Water Soluble and Radiator Friendly.
- Ideal for use with leaded or unleaded solder.
- Contains a metallic compound that produces better stronger joints.
- Non gritty formulation won't stick the joints.
- Contains a corrosion inhibitor to prevent joint corrosion.
- Fast cleaning action.
- Low odour formulation.
- Available in 4 sizes 80ml, 250ml, 125ml 'Brush n Tub' and 25g Stick.