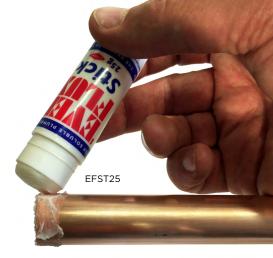

## **EVERFLUX**

- Perfect for use on both Gas and Potable water installations.
- Water Soluble and Radiator Friendly.
- Ideal for use with leaded or unleaded solder.
- Contains a metallic compound that produces better stronger joints.
- Non gritty formulation won't stick the joints.
- Contains a corrosion inhibitor to prevent joint corrosion.
- Fast cleaning action.
- Low odour formulation.
- Available in 4 sizes 80ml, 250ml, 125ml 'Brush n Tub' and 25g Stick.