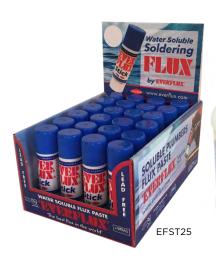

## **EVERFLUX**

- Perfect for use on both Gas and Potable water installations.
- Water Soluble and Radiator Friendly.
- Ideal for use with leaded or unleaded solder.
- Contains a metallic compound that produces better stronger joints.
- Non gritty formulation won't stick the joints.
- Contains a corrosion inhibitor to prevent joint corrosion.
- Fast cleaning action.
- Low odour formulation.
- Available in 4 sizes 80ml, 250ml, 125ml 'Brush n Tub' and 25g Stick.