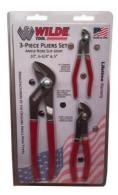

| 3   | 1/2"   | Ignition       | RED GRIPS |
| G250P | G251P   | 6-3/4"                                            | 3   | 3/4"   | WIRE CUTTER    | RED GRIPS |
| G251P | G251FP  | 6-3/4"                                            | 3   | 3/4"   | FLUSH FASTENER | RED GRIPS |
|       | G253P   | 10"                                               | 7   | 2-1/8" | WATER PUMP     | RED GRIPS |
| 19 m  | G428N   | 10"                                               | 7   | 2-1/8" | SMOOTH JAW     | RED GRIPS |
|       | G254P   | 11"                                               | 7   | 2-1/8" | NOTCHED NOSE   | RED GRIPS |
| G253P | G256PSP | 3-PIECE SET W/ VINYL POUCH (G250P, G251P & G253P) |     |        |                |           |

SETS (CLAMSHELL PACKAGING – NO POUCH)

G256P





## Knurled

**11**S



## Angle-Nose Pliers

Jaws are milled with deep, self-gripping pipe wrench style teeth. Bolts are hardened. The 10" and 11" are equipped with a **Grip Tight Clip™** which pulls the bolt into positive alignment in its slot when pliers are under pressure. The 11" has a **Notched Nose** which fits vertical rib on basket strainer nut as well as hub caps and dust covers. The 428N has a **Smooth Jaw**, intended to prevent marring on brass, copper, chrome, nickel, PVC and other materials. The G251P, G262P, G263P, and G264P have a **Wire Cutter** in the throat of the pliers. Note: The Flush Fastener nut and bolt is NOT guaranteed if using the wire cutter for #9 or larger gauge wire.







NOTCHED NOSE



**SMOOTH JAW** 



WIRE CUTTER