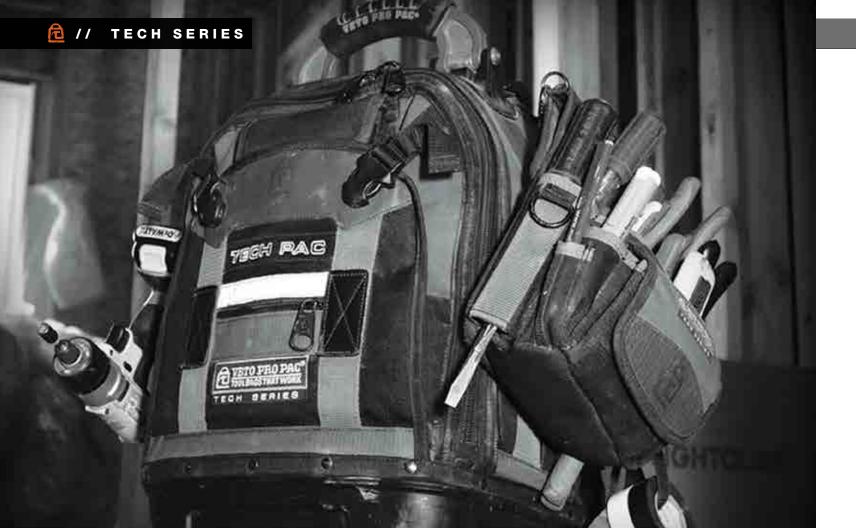

# 🔁 // TECH SERIES

"The Tech Pac allows me to keep all my tools exactly where I need them. From my meters to BX stripper, everything has its place, and an added bonus is having 2 free hands for other materials. Less time back and forth to the truck = more time working and more profit at the end of the day." -Rich Szlama Electrician Connecticut

## TOOL BAGS AND BACKPACKS

**The Veto Pro Pac Tech Series** offers technicians a better way to organize their tools and increase work efficiency. Whether you're working on a small job that requires just a few tools, or a large job that's got you walking long distances or lugging all your tools up a ladder, this system of bags is designed to work together to solve any jobsite challenges technicians might face.

# **TECH-PAC**

**56** TIERED POCKETS // **4** STORAGE PLATFORMS **H:** 21.5" x **L:** 14.25" x **W:** 9.875"

The only backpack tool bag that stands upright thanks to its loadcentered, non-tipping platform. The TECH-PAC offers hands-free mobility for hand tools, meters, accessories and mobile technology such as compact laptops and/or tablets.