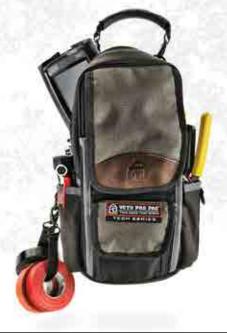

## TP3

15 VERTICAL TOOL POCKETS // 1 METER POCKET

**H:** 9.5" × **L:** 5.5" × **W:** 4.75"

Featuring 15 pockets in a variety of sizes, this compact service technician's pouch is designed to help get the job done quickly. The TP3 clips onto any VETO tool bag and has a detachable rubber handle. An optional shoulder strap is sold separately.