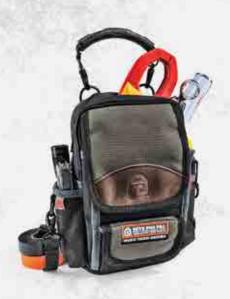

20 VERTICAL TOOL POCKETS // 1 ELECTRICAL TAPE STRAP H: 9.5" x L: 7" x W: 4.75"

TP4

This is our most versatile service technician's pouch offering 20 pockets and storage space for meters, diagnostic and repair tools. It easily attaches to any Veto bag, and comes with a detachable rubber handle. An optional shoulder strap is sold separately.