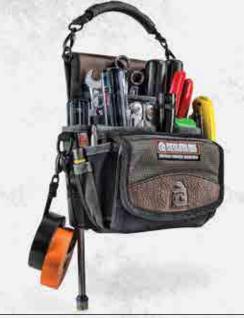

20 VERTICAL TOOL POCKETS // 1 ELECTRICAL TAPE STRAP H: 9.5" x L: 7" x W: 4.75"

TP4

This is our most versatile service technician's pouch offering 20 pockets and storage space for meters, diagnostic and repair tools. It easily attaches to any Veto bag, and comes with a detachable rubber handle. An optional shoulder strap is sold separately.