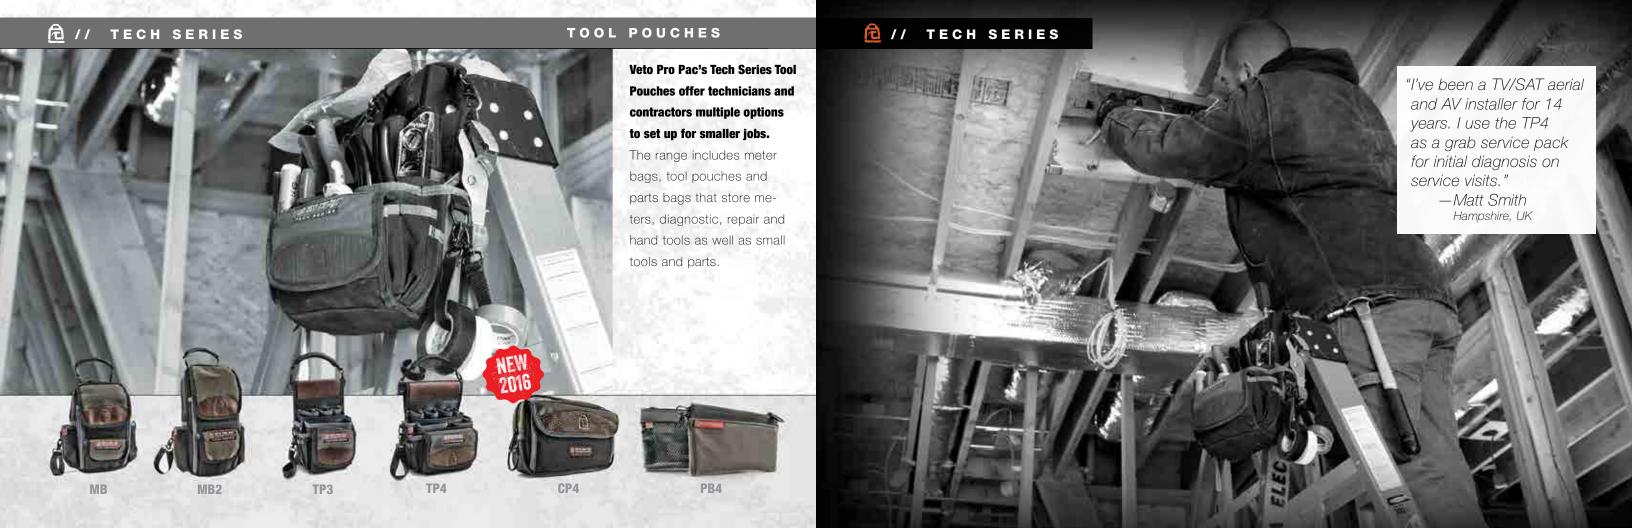

20 VERTICAL TOOL POCKETS // 1 ELECTRICAL TAPE STRAP H: 9.5" x L: 7" x W: 4.75"

TP4

This is our most versatile service technician's pouch offering 20 pockets and storage space for meters, diagnostic and repair tools. It easily attaches to any Veto bag, and comes with a detachable rubber handle. An optional shoulder strap is sold separately.