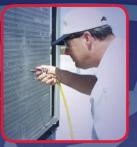

Blow off coils with Sludge Sucker® Blowgun

Clean condensate drain lines with the Sludge Blaster®

Inflate tire with the Sludge Sucker® Air Chuck