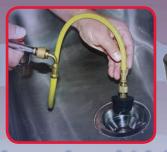

# **Rubber Plug Adaptors**

Rubber Plug Adaptors are primarily used for drainline flushing.

40051

40022

40053

40050

40052

Flush out a clogged sink drain using Rubber Plug Adaptors.