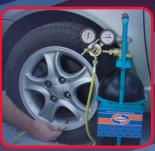

Blow off coils with Sludge Sucker® Blowgun

Clean condensate drain lines with the Sludge Blaster®

Inflate tire with the Sludge Sucker® Air Chuck