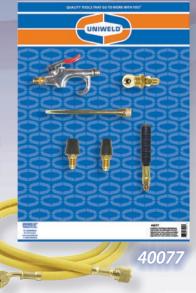

#### 40077 Sludge Blaster® Accessory Kit

Already own a Nitrogen regulator? Then this 8-piece accessory kit is for you. It attaches to your regulator and includes the most popular tools to unclog and flush drain lines.

| Part#  | Description     | Part# | Description                               |
|--------|-----------------|-------|-------------------------------------------|
| 40061  | Sludge Blaster® | 40050 | ½" Rubber Plug                            |
| H2SSM  | 2 Ft. Hose      | 40022 | <sup>3</sup> / <sub>4</sub> " Rubber Plug |
| H5SMBY | 5 Ft. Hose      | BG1   | Blowgun                                   |
| 40048  | Needle Tip      | 40045 | Air Chuck                                 |
|        |                 |       |                                           |