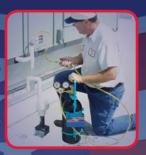

Blow off coils with Sludge Sucker® Blowgun

Clean condensate drain lines with the Sludge Blaster®

Inflate tire with the Sludge Sucker® Air Chuck