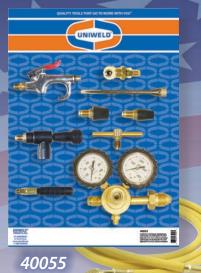

### Sludge Sucker®Maintenance Kit

A versatile, all-in-one kit that includes a Nitrogen regulator with a delivery pressure up to 400 PSI for pressure testing an A/C&R system for leaks. It also includes many accessories for cleaning condensate drain lines and for blowing off coils. It even has a air chuck to fill up that flat tire. As a bonus, our Sludge Blaster® is included (see page 80 for more information). Carry stands are sold separately (see page 41).

### 40055 Sludge Sucker® Maintenance Kit

| Part#  | Description        | Part# | Description                               |
|--------|--------------------|-------|-------------------------------------------|
| RHP400 | Nitrogen Regulator | 40048 | Needle Tip                                |
| 40000  | Sludge Sucker®     | 40050 | ½" Rubber Plug                            |
| 40061  | Sludge Blaster®    | 40022 | <sup>3</sup> / <sub>4</sub> " Rubber Plug |
| H2SSM  | 2 Ft. Hose         | BG1   | Blowgun                                   |
| H5SMBY | 5 Ft. Hose         | 40045 | Air Chuck                                 |