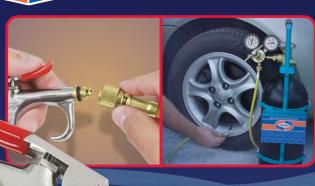

Blow off coils with Sludge Sucker® Blowgun

Clean condensate drain lines with the Sludge Blaster®

Inflate tire with the Sludge Sucker® Air Chuck