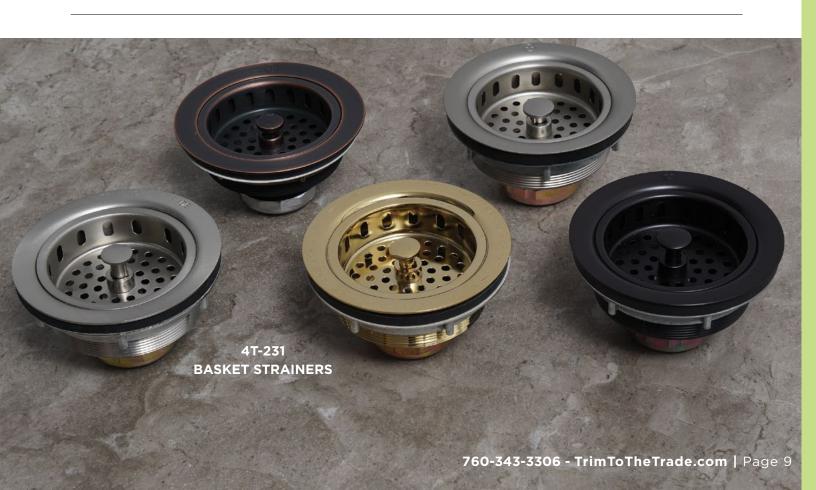

# LARGE BASKET STRAINERS

# LARGE BASKET STRAINER WITH POST BASKET | 4T-231

INCLUDES BRASS NUTS & WASHERS, LARGE BASKET STRAINER AND POST STYLE BASKET (4T-232)

FITS 3-1/2" TO 4" OPENING - 4-3/8" FLANGE DIAMETER 2-1/2" DEEP WITH 1-1/2" THREAD

# Finish & Price:

Polished Chrome (1), White (13), Gloss Black (15), Biscuit (16), Almond (19), Flat Black (20)

#### Price: \$ A

Polished Brass & PVD (2), Antique Brass (3), Antique Nickel (Pewter)(4), Satin Brass (5), Satin Chrome (6), Polished Nickel (30), Satin Nickel (31),
Oil Rubbed Bronze (34), Stainless/Brushed Nickel (50)

#### Price: \$ B

Polished Copper (7), Satin Gold (9), Uncoated Polished Brass (11), Antique Copper (36), Satin Copper (37), Aged Pewter (40), Venezian Bronze (47)

Price: \$ C