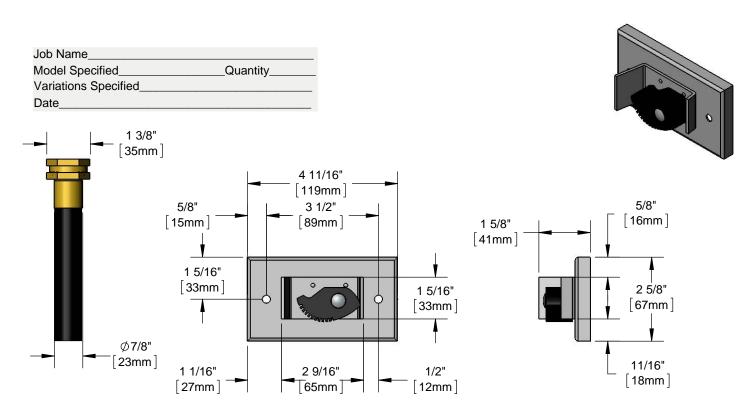

## **Architect/Engineering Specifications:**

Single stainless steel hose bracket with spring-loaded rubber grip. 30" rubber hose with plain end outlet and 3/4" garden hose female inlet

#### Features & Benefits:

- Stainless steel hose bracket
- One (1) spring-loaded Rubber grip
- 4 11/16" long by 2 5/8" wide
- 30" rubber hose w plain end outlet & 3/4" garden hose female inlet
- (2) Mounting screws included
- Material: Stainless steel body, rubber grip & hose