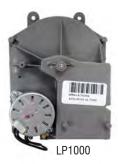

### **WASHER TIMERS**

| PART<br>NO. | REPLACES       |
|-------------|----------------|
| LP1000      | GE® WH12X1000  |
| LP10348     | GE® WH12X10348 |
| LP10350     | GE® WH12X10350 |
| LP10338     | GE® WH12X10338 |