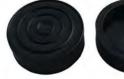

# Washer

### **WASHER TIMERS**

| PART<br>NO. | REPLACES       |
|-------------|----------------|
| LP1000      | GE® WH12X1000  |
| LP10348     | GE® WH12X10348 |
| LP10350     | GE® WH12X10350 |
| LP10338     | GE® WH12X10338 |



### LP933 FOOT PAD

- Leveling Leg Cap for GE® Models
- Can Replace GE® WH1X484





## LP753

#### MOTOR COUPLER

- Used on Direct Drive Washers with No Belt
- Reinforced with Metal Sleeves
- Can Replace Whirlpool® 285753A



## **EBGW**

### REPAIR MANUAL FOR GE® WASHERS

• Economical and User Friendly Washer Repair Manual for GE® Models



## **EBMW**

### REPAIR MANUAL FOR MAYTAG® WASHERS

• Economical and User Friendly Washer Repair Manual for Maytag® Models



### **EBWM**

#### WASHER REPAIR MANUAL

• Economical and User Friendly Washer Repair Manual



#### **EBWW**

### REPAIR MANUAL FOR WHIRLPOOL® WASHERS

• Economical and User Friendly Washer Repair Manual for Whirlpool® Models