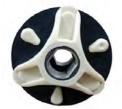

## LP753

#### MOTOR COUPLER

- Used on Direct Drive Washers with No Belt
- Reinforced with Metal Sleeves
- Can Replace Whirlpool® 285753A