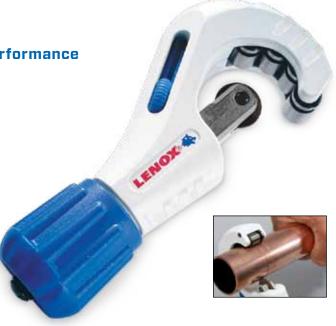

### WON'T WALK WHILE CUTTING

Four roller tracking system keeps tube from threading

## PROFESSIONAL DEBURRING

Cleanly and easily deburr pipes with the replaceable machinist's reamer

## WILL NOT DAMAGE CUTTING WHEELS

Full-stop feed system prevents wheels and rollers from coming into contact

#### **EASY TO USE** Change out wheels quickly & easily

#### CONVENIENT STORAGE

Store an extra cutting wheel in the handle

|            |                        | TUBE DIAMETER RANGE |      | NUMBER    |
|------------|------------------------|---------------------|------|-----------|
| PROD NO    | DESCRIPTION            | IN                  | MM   | OF WHEELS |
| 21008TC58  | Copper Cutting         | 1/8-5/8             | 3–16 | 1         |
| 21009TC1   | Copper Cutting         | 1/8-1               | 3–25 | 2         |
| 21010TC118 | Copper Cutting         | 1/8-1-1/8           | 3–29 | 2         |
| 21011TC138 | Copper Cutting         | 1/8-1-3/8           | 3–35 | 2         |
| 21012TC134 | Copper Cutting         | 1/8-1-3/4           | 3-45 | 2         |
| 21013TC258 | Copper/Plastic Cutting | 1/4-2-5/8           | 6-67 | 2         |