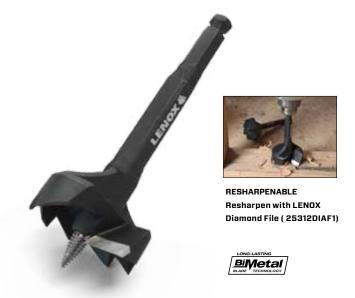

# **BI-METAL SELF-FEED BITS**

# **Tougher than Nails**

### **EXTREME DURABILITY**

High speed steel cutting edge for superior durability in

nail-embedded wood

Stays sharper longer

### CLEAN HOLES AND EASY REMOVAL

Chamfered edge allows bit to be removed easily after drilling

Flutes remove excess wood chips

### FAST, EASY DRILLING

Aggressive lead screw tip pulls the bit through material quickly and effortlessly

### INCREASED VALUE

Extra lead screw and wrench included in every package

### **DEEPER CUTS**

Longer shank that cuts 4"x 4" without extension

#### **QUICK CHANGE**

Impact hex shank allows for quick changing of the bits

Chamfered Edge & Flutes

Lead Tip Screw

High Speed Steel

| PROD NO | HOLE<br>DIAMETER |     | ENTRANCE FOR PIPE<br>RIGID CONDUIT |       | ENTRANCE<br>FOR TUBING |       |
|---------|------------------|-----|------------------------------------|-------|------------------------|-------|
| PNUD NU | IN               | MM  | IN                                 | MM    | IN                     | MM    |
| 1787511 | 1                | 25  | 1/2                                | 12.7  | 7/8                    | 22.2  |
| 1787512 | 1-1/8            | 29  | 1/2                                | 12.7  | 1                      | 25.4  |
| 1787513 | 1-1/4            | 32  | 3/4                                | 19    | 1-1/8                  | 28.6  |
| 1787515 | 1-3/8            | 35  | 1                                  | 25.4  | 1-1/4                  | 31.8  |
| 1787561 | 1-1/2            | 38  | -                                  | -     | 1-3/8                  | 34.9  |
| 1787562 | 1-3/4            | 45  | 1-1/4                              | 31.8  | 1-1/2                  | 38.1  |
| 1787563 | 2                | 51  | 1-1/2                              | 38.1  | 1-7/8                  | 47.6  |
| 1787564 | 2-1/8            | 54  | -                                  | _     | 2                      | 50.8  |
| 1787565 | 2-1/4            | 57  | -                                  | _     | 2-1/8                  | 54    |
| 1787566 | 2-9/16           | 65  | 2                                  | 50    | 2-1/2                  | 63.5  |
| 1787502 | 3                | 76  | 2-1/2                              | 63    | 2-7/8                  | 73    |
| 1787503 | 3-5/8            | 92  | 3                                  | 76.2  | 3-1/2                  | 88.9  |
| 1787504 | 4-5/8            | 118 | 4                                  | 101.6 | 4-1/2                  | 114.3 |