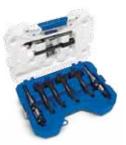

### 1787505 12 PIECE SELF-FEED KIT

1-3/8", 1-1/2", 2-1/8", 2-9/16" Extension: 5-1/2" Five lead screws. Hex Wrench Set

LARGE KIT

### 1787506 16 PIECE SELF-FEED KIT

1-1/8", 1-1/4", 1-3/8", 1-1/2", 1-3/4", 2-1/8", 2-9/16" Extensions: 5-1/2", 12" Five lead screws Hex Wrench Set

LARGE KIT

## 1787507 15 PIECE SELF-FEED BIT/ AUGER KIT

Augers: 7/8", 1-1/8", 1-1/4", Length: 7-1/2" Self-feed bits: 1-1/2", 1-3/4", 2-1/8", 2-9/16" Extension: 5-1/2", Five lead screws Hex Wrench Set

LARGE KIT