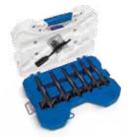

### 1787505 12 PIECE SELF-FEED KIT

1-3/8", 1-1/2", 2-1/8", 2-9/16" Extension: 5-1/2" Five lead screws. Hex Wrench Set

LARGE KIT

### 1787506 16 PIECE SELF-FEED KIT

1-1/8", 1-1/4", 1-3/8", 1-1/2", 1-3/4", 2-1/8", 2-9/16" Extensions: 5-1/2", 12" Five lead screws Hex Wrench Set

LARGE KIT

## 1787507 15 PIECE SELF-FEED BIT/ AUGER KIT

Augers: 7/8", 1-1/8", 1-1/4", Length: 7-1/2" Self-feed bits: 1-1/2", 1-3/4", 2-1/8", 2-9/16" Extension: 5-1/2", Five lead screws Hex Wrench Set

LARGE KIT