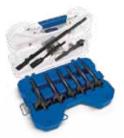

### 1787505 12 PIECE SELF-FEED KIT

1-3/8", 1-1/2", 2-1/8", 2-9/16" Extension: 5-1/2" Five lead screws. Hex Wrench Set

LARGE KIT

### 1787506 16 PIECE SELF-FEED KIT

1-1/8", 1-1/4", 1-3/8", 1-1/2", 1-3/4", 2-1/8", 2-9/16" Extensions: 5-1/2", 12" Five lead screws Hex Wrench Set

LARGE KIT

## 1787507 15 PIECE SELF-FEED BIT/ AUGER KIT

Augers: 7/8", 1-1/8", 1-1/4", Length: 7-1/2" Self-feed bits: 1-1/2", 1-3/4", 2-1/8", 2-9/16" Extension: 5-1/2", Five lead screws Hex Wrench Set

LARGE KIT