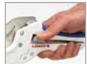

### **ONE-HANDED RATCHETING**

One of the only large diameter cutters than can be ratcheted with just one hand

#### EASY OPEN

Pull both handles apart to quickly start the next cut

CUTS UP TO 2" NOMINAL (2-3/8" MAX. OD)

| PROD NO  | DESCRIPTION                             |
|----------|-----------------------------------------|
| 12124R2  | PVC Cutter                              |
| 12128R2B | Plastic Tubing Cutter Replacement Blade |