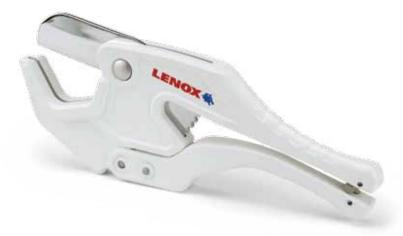

# **R1 PVC TUBING CUTTER**

# PERFECT CUTS. STRAIGHT AND EASY.

Specifically designed jaw holds pipe in place while cutting with stainless steel blade

# COMFORTABLE GRIPS

Rubberized handles allow for confident cutting even in wet or dirty environments

#### **EASY OPEN & CLOSE**

Conveniently positioned release button allows for true one-handed operation of ratcheting cutter, while locking tab secures blade in place

CUTS UP TO 1-1/4" NOMINAL (1-5/8" MAX. OD)