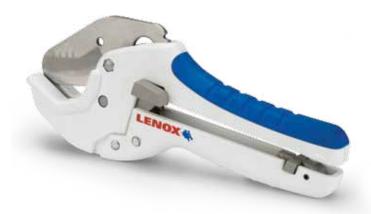

# **R1 PVC TUBING CUTTER**

# PERFECT CUTS. STRAIGHT AND EASY.

Specifically designed jaw holds pipe in place while cutting with stainless steel blade

# COMFORTABLE GRIPS

Rubberized handles allow for confident cutting even in wet or dirty environments

#### **EASY OPEN & CLOSE**

Conveniently positioned release button allows for true one-handed operation of ratcheting cutter, while locking tab secures blade in place

CUTS UP TO 1-1/4" NOMINAL (1-5/8" MAX. OD)