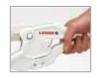

# PERFECT CUTS. STRAIGHT AND EASY.

Specifically designed jaw holds pipe in place while cutting with stainless steel blade

# COMFORTABLE GRIPS

Rubberized handles allow for confident cutting even in wet or dirty environments

#### **EASY OPEN & CLOSE**

Conveniently positioned release button allows for true one-handed operation of ratcheting cutter, while locking tab secures blade in place

CUTS UP TO 1-1/4" NOMINAL (1-5/8" MAX. OD)