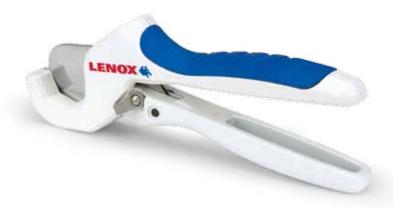

# **S2 CPVC TUBING CUTTER**

## **Durable Construction**

### PERFECT CUTS. STRAIGHT AND EASY.

High carbon steel blade cuts rigid plastic tubing with a single cut

### COMFORTABLE GRIPS

Rubberized handles allow for confident cutting even in wet or dirty environments

## DURABLE CONSTRUCTION

Cast aluminum body stands up to rugged, repeated use

## EASY OPEN & CLOSE

Conveniently positioned locking latch allows for true one-handed operation of spring-loaded cutter

### CUTS UP TO 1" NOMINAL (1-5/16" MAX. OD)

| PROD NO  | DESCRIPTION                             |
|----------|-----------------------------------------|
| 12122S2  | CPVC Cutter                             |
| 12126S2B | Plastic Tubing Cutter Replacement Blade |