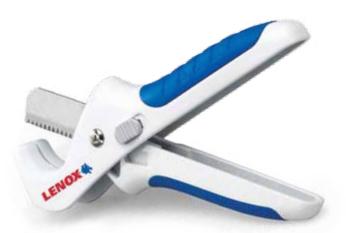

# **S1 PEX TUBING CUTTER**

## PERFECT CUTS. STRAIGHT AND EASY.

Serrated stainless steel blade requires less force to make a cut, leaving a flush end

#### COMFORTABLE GRIPS

Rubberized handles allow for confident cutting even in wet or dirty environments

#### EASY OPEN & CLOSE

Conveniently positioned locking latch allows for true one-handed operation of spring-loaded cutter

## CUTS UP TO 1" NOMINAL (1-5/16"MAX. OD)

| PROD NO  | DESCRIPTION                             |
|----------|-----------------------------------------|
| 12121S1  | PEX Cutter                              |
| 12125S1B | Plastic Tubing Cutter Replacement Blade |