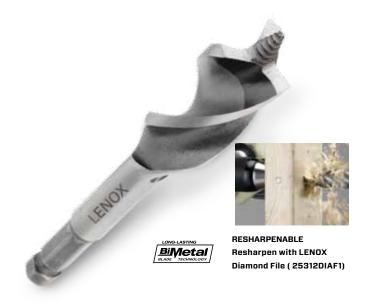

# **BI-METAL UTILITY BITS**

## **Tougher Than Nails**

## **EXTREME DURABILITY**

High speed steel cutting edges provide long life in tough applications, including nail-embedded wood

## OPTIMIZED FOR CORDLESS DRILLING

Smooth, effortless drilling extends battery life

## FAST CLEAN CUTTING

Three cutting edges enhance chip removal for a fast, clean hole

#### FAST, EASY DRILLING

Aggressive lead screw tip pulls the bit through material quickly and effortlessly

| PROD NO      | HOLE SIZE |    | OVERALL LENGTH |     |
|--------------|-----------|----|----------------|-----|
|              | IN        | MM | IN             | MM  |
| 1094706A1016 | 5/8*      | 16 | 6              | 152 |
| 1094806A1216 | 3/4       | 19 | 6              | 152 |
| 1094906A1416 | 7/8       | 22 | 6              | 152 |
| 1095006A1616 | 1         | 25 | 6              | 152 |
| 1095106A1816 | 1-1/8     | 29 | 6              | 152 |
| 1095206A2016 | 1-1/4     | 32 | 6              | 152 |
| 1095306A2216 | 1-3/8     | 35 | 6              | 152 |