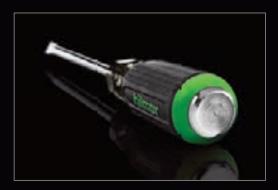

### Rugged & Durable

Designed to last with a heattreated, chrome-plated through shaft and metal strike cap.

#### **More Torque**

A slip-resistant grip allows for maximum leverage.

Metal Strike Cap.

1/4" Keystone Tip Demolition Screwdriver 4" 1891395