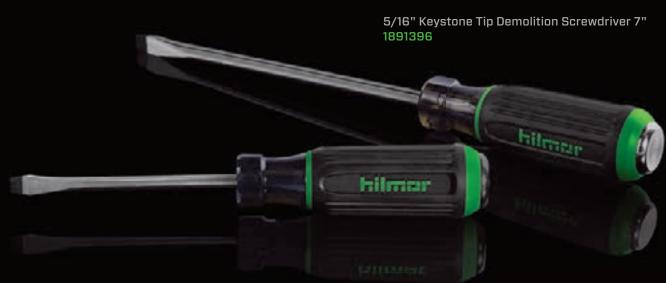

# **KEYSTONE TIP DEMOLITION SCREWDRIVERS**

These tools really do live up to their name. They can take a pounding and aren't afraid of a little prying or chiseling either.

## Secure Fit

A machined tip allows for a better fit.

# **Product Specifications**

| Item Numbers                  | 1891395       | 1891396           |
|-------------------------------|---------------|-------------------|
| Product<br>Descriptions       | SDSLKTDEM0144 | SDSLKTDEMO5167    |
| Shaft Length<br>Tip Type/Size | 4"<br>1/4"    | 7"<br>5/16"       |
|                               |               |                   |
| Dimensions                    |               |                   |
| <b>Dimensions</b><br>Length   | 8"            | 11-1/8"           |
|                               | 8"<br>1"      | 11-1/8"<br>1-1/8" |
| Length                        |               |                   |