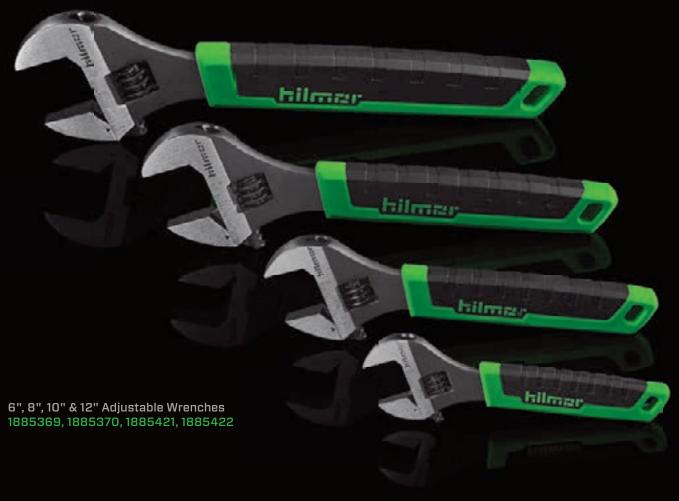

## **ADJUSTABLE WRENCHES**

Leave chance to your poker game. These tools won't have you guessing. And they're as versatile as they come.

## **Product Specifications**

| Item<br>Numbers                     | 1885369                           | 1885370                        | 1885421                           | 1885422                               |
|-------------------------------------|-----------------------------------|--------------------------------|-----------------------------------|---------------------------------------|
| Product<br>Descriptions             | AW6                               | AW8                            | AW10                              | AW12                                  |
| Sizes                               | 6"                                | 8"                             | 10"                               | 12"                                   |
| Jaw Capacity<br>Up To               | 1"                                | 1-1/8"                         | 1-1/4"                            | 1-1/2"                                |
| Dimensions                          |                                   |                                |                                   |                                       |
| Length<br>Width<br>Height<br>Weight | 6-3/8"<br>1-3/4"<br>1/2"<br>6 oz. | 8-1/4"<br>1"<br>5/8"<br>12 oz. | 10"<br>2-5/8"<br>3/4"<br>1.1 lbs. | 12-1/8"<br>2-7/8"<br>3/4"<br>1.7 lbs. |