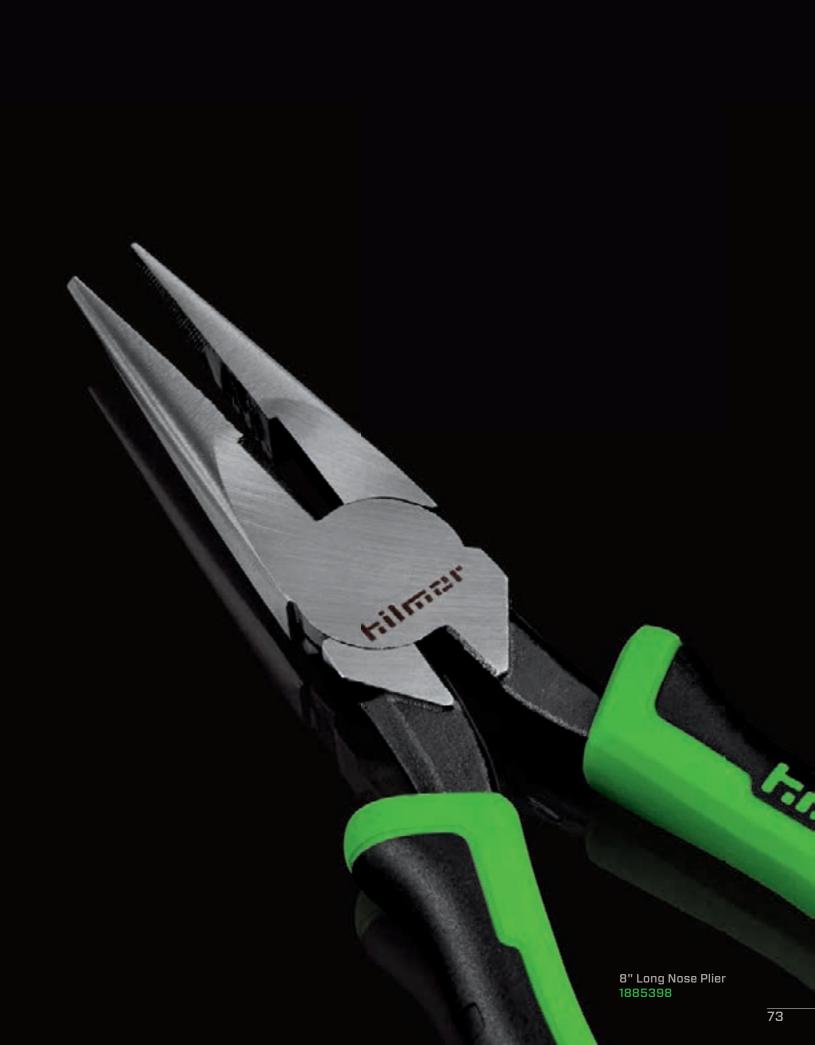

# **LONG NOSE PLIERS**

### **Stays Sharp**

A laser-hardened cutting edge will stay sharper for longer.

### **Strong Hold**

Cross-cut knurled jaws increase grip on the material every time.

### Comfortable Grip

Over-molded handles reduce hand fatigue and won't slip or twist

## **Product Specifications**

| Item Numbers                        | 1885397                           | 1885398                           |
|-------------------------------------|-----------------------------------|-----------------------------------|
| Product<br>Descriptions             | LNP6                              | LNP8                              |
| Sizes                               | 6"                                | 8"                                |
| Dimensions                          |                                   |                                   |
| Length<br>Width<br>Height<br>Weight | 6-7/8"<br>2-1/8"<br>5/8"<br>4 oz. | 8-5/8"<br>2-1/8"<br>3/4"<br>8 oz. |