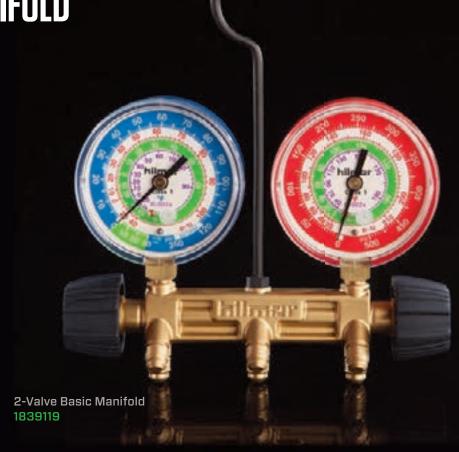

2-VALVE BASIC MANIFOLD

The hilmor 2-Valve Basic Manifold with 60" Hoses provides all the features you've come to expect from a standard manifold, and then some. It has a durable design, improved accessibility and smart functionality.

The 3-1/8" gauges have been optimized for greater readability with improved graphics, high-contrast color and glow-in-the-dark functionality. Sold with hilmor 60" hoses.

## **Easy To Read**

Improved graphics and high-contrast colors deliver precise readings at a glance.

## **Product Specifications**

| Item Numbers/Product Descriptions |                |                                    |       |                       |                        |
|-----------------------------------|----------------|------------------------------------|-------|-----------------------|------------------------|
| Refrigerants                      | With 60" Hoses |                                    | Temp. | Pressure<br>Range Low | Pressure<br>Range High |
| R410A                             | 1839114        | 2VB410H                            | F/C   | -30" HG/300/500 psi   | 0/800 psi              |
| R12-22-502A                       | 1839119        | 2VB1222502H                        | F     | -30" HG/120/350 psi   | 0/500 psi              |
| R22-134A-404A                     | 1839127        | 2VB22134404                        | F     | -30" HG/120/350 psi   | 0/500 psi              |
| R22-404A-410A                     | 1932650        | 2VB22404410H                       | F     | -30" HG/300/500 psi   | 0/800 psi              |
| Accuracy                          |                | Class 1 - 1% Accuracy (full scale) |       |                       |                        |
| Gauge Connection Type             |                | 1/8" NPT Male Fitting              |       |                       |                        |
| Valve Type                        |                | Double O-ring Piston Style         |       |                       |                        |
| Charge Ports                      |                | 1/4" (quantity 3)                  |       |                       |                        |
| Hoses Included                    |                | 1839153 H60S3 Hose 60" - Set of 3  |       |                       |                        |
| Dimensions                        |                |                                    |       |                       |                        |
| Length                            |                | 7-1/4"                             |       |                       |                        |
| Width                             |                | 3"                                 |       |                       |                        |
| Height<br>Weight                  |                | 6"                                 |       |                       |                        |
| Weight                            |                | 3.9 lbs.                           |       |                       |                        |