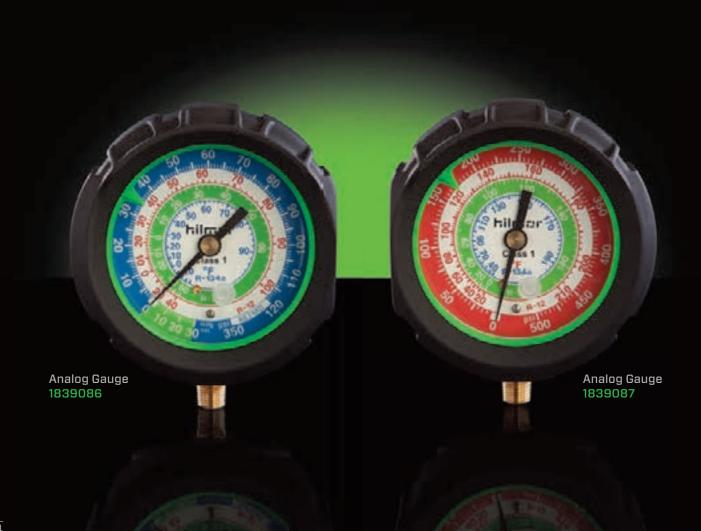

# **ANALOG GAUGES**

You need accurate readings, and you need them at a glance. hilmor gauges were made for just that. Simply choose the gauge you need, and put it to work.

### Easy To Read

Improved graphics and highcontrast colors deliver precise readings at a glance.

## **Product Specifications**

| Item Numbers/Product Descriptions |                                         |                     |                         |       |                   |
|-----------------------------------|-----------------------------------------|---------------------|-------------------------|-------|-------------------|
| Refrigerants                      | Low-side (Blue)                         | Pressure<br>Range   | High-side (Red)         | Temp. | Pressure<br>Range |
| R410A                             | 1839082<br>AG410L                       | -30" HG/300/500 psi | 1839083<br>AG410H       | F/C   | 0/800 psi         |
| R12-22-502A                       | 1839084<br>AG1222502L                   | -30" HG/120/350 psi | 1839085<br>AG1222502H   | F     | 0/500 psi         |
| R12-22-134A                       | 1839086<br>AG1222134L                   | -30" HG/120/350 psi | 1839087<br>AG1222134H   | F     | 0/500 psi         |
| R22-134A-404A                     | 1839088<br>AG22134404L                  | -30" HG/120/350 psi | 1839089<br>AG22134404H  | F     | 0/500 psi         |
| R22-407C-410A<br>(Heat Pump)      | 1839090<br>AG22407410L                  | 0/800 psi           | 1839091<br>AG22407410H  | F     | 0/800 psi         |
| R22-404A-410A                     | 1839092<br>AG22404410L                  | -30" HG/300/500 psi | 1839093<br>AG22404410H  | F     | 0/800 psi         |
| R134A-404A-407C                   | 1839094<br>AG134404407L                 | -30" HG/120/350 psi | 1839095<br>AG134404407H | F     | 0/500 psi         |
| Accuracy                          | Class 1 - 19                            |                     |                         |       |                   |
| Size                              | 3-1/8" (80mm) Gauge                     |                     |                         |       |                   |
| Fitting                           | 1/8" NPT Male connection                |                     |                         |       |                   |
| Included Parts                    | Protective boot and dial indicator ring |                     |                         |       |                   |
| Dimensions                        |                                         |                     |                         |       |                   |
| Depth<br>Diameter<br>Weight       | 1-3/4"<br>3-5/8"<br>6 oz.               |                     |                         |       |                   |