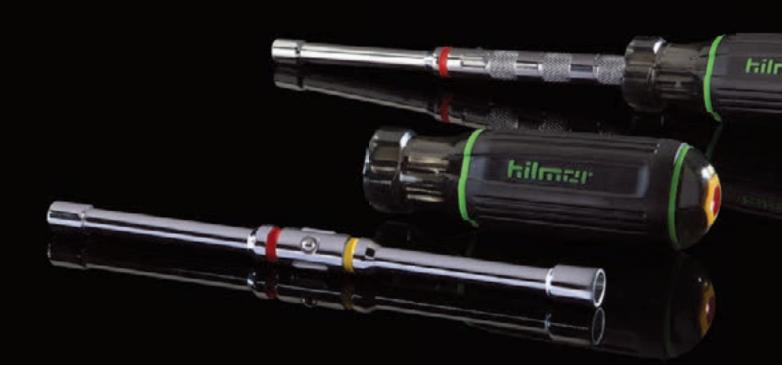

# **QUICK-CHANGE MAGNETIC NUT DRIVERS**

Quickly switch between 1/4" and 5/16", the two most common sizes.

### **Added Versatility**

Quickly switch between 1/4" and 5/16", the two most common sizes.

### **Big Bolt Capable**

A hollowed shaft allows for use on long bolts.