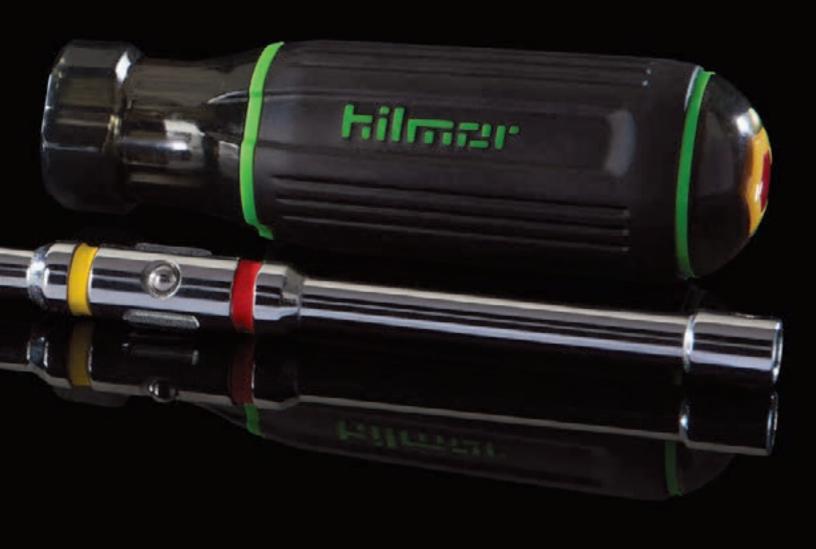

# **QUICK-CHANGE MAGNETIC NUT DRIVERS**

Quickly switch between 1/4" and 5/16", the two most common sizes.

#### **Secure Hold**

A magnetic tip on both ends keeps fasteners firmly in place.

## **Quick Identification**

A color-coded insert on the bands and bottom makes size identification simple.

### **Big Bolt Capable**

A hollowed shaft allows for use on long bolts.

#### Rugged & Durable

Designed to last with a durable chrome-vanadium steel construction.