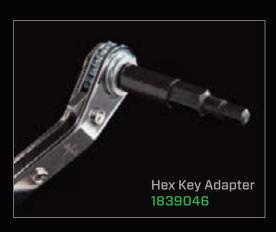

## **SERVICE WRENCHES**

Smart features that save your knuckles and your time. Our Straight Service Wrench makes changing sizes quick and easy. Our Offset Service Wrench makes maneuvering around cramped spaces second nature. The reversible Ratchet Wrench has square openings of 1/4" and 3/16" on one end and 3/8" and 5/16" on the other end. And, when it comes to accessing liquidand suction-based valves, reach for our Hex Key Adapter. It works on 3/16" and 5/16" hex valves.

## **Hex Key Adapter**

| Item Number                | 1839046            |
|----------------------------|--------------------|
| <b>Product Description</b> | SWHKA              |
| Hex Valve Sizes            | 3/16" and<br>5/16" |
| Dimensions                 |                    |
|                            |                    |