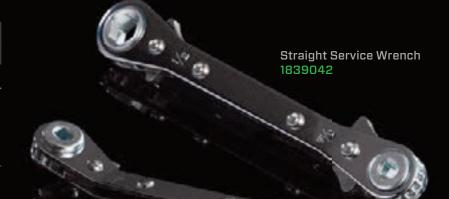

## **SERVICE WRENCHES**

Smart features that save your knuckles and your time. Our Straight Service Wrench makes changing sizes quick and easy. Our Offset Service Wrench makes maneuvering around cramped spaces second nature. The reversible Ratchet Wrench has square openings of 1/4" and 3/16" on one end and 3/8" and 5/16" on the other end. And, when it comes to accessing liquidand suction-based valves, reach for our Hex Key Adapter. It works on 3/16" and 5/16" hex valves.

## **Product Specifications**

| Item Numbers                                                                                |                                               |                                               |                                                    |
|---------------------------------------------------------------------------------------------|-----------------------------------------------|-----------------------------------------------|----------------------------------------------------|
|                                                                                             | 1839042                                       | 1839043                                       | 1839045                                            |
| Product Descriptions                                                                        |                                               |                                               |                                                    |
|                                                                                             | SWS Service<br>1/4 X 3/16 SQ<br>3/8 X 5/16 SQ | SWOS Offset<br>1/4 X 3/16 SQ<br>3/8 X 5/16 SQ | SWLR Service LR<br>1/2 X 9/16 Hex<br>3/16 X 1/4 SQ |
| Square                                                                                      | Sizes<br>1/4", 3/16"<br>3/8", 5/16"           | 1/4", 3/16"<br>3/8", 5/16"                    | 1/4", 3/16"                                        |
| Hex Size                                                                                    | s<br>N/A                                      | N/A                                           | 1/2", 9/16"                                        |
| Accessories<br>1839046 SWHKA Service Hex Key Adapter<br>works on 3/16" and 5/16" Hex Valves |                                               |                                               |                                                    |
| Dimensions                                                                                  |                                               |                                               |                                                    |
| Length<br>Width<br>Height<br>Weight                                                         | 1/2"                                          | 5-1/4"<br>3/4"<br>7/8"<br>3 oz.               | 6-1/2"<br>1/2"<br>1"<br>5 oz.                      |