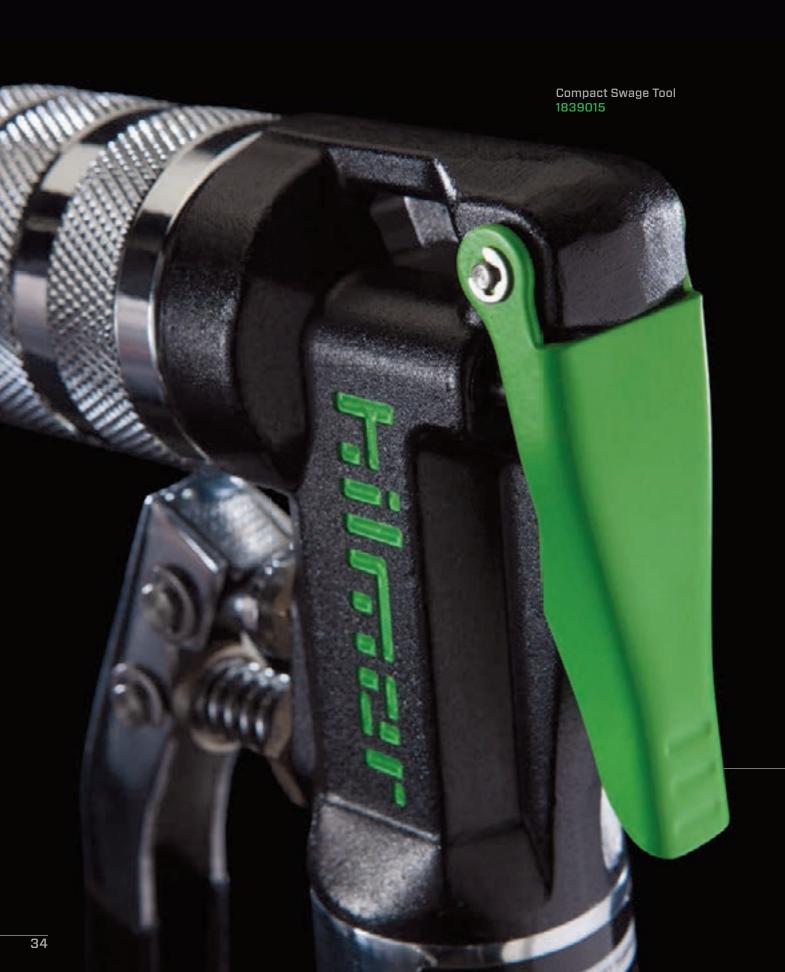

#### **One-handed Operation**

The lever mechanism and release button allow for one-handed swaging without the fatigue.

Hydraulic mechanism and release button make one-handed swages possible.

Recommended Expander Head Lubricant

Multiple expander heads quickly switch out to accommodate 5/16" to 1-5/8" tubing.

NLGI1 or NLGI2