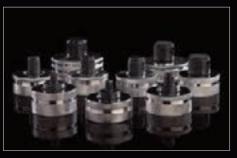

#### **Expander Heads & Replacement Parts**

| Item Numbers                            | Descriptions                                       | Sizes  |
|-----------------------------------------|----------------------------------------------------|--------|
| 1839016                                 | CSEH516 Expander Head                              | 5/16"  |
| 1839017                                 | CSEH38 Expander Head                               | 3/8"   |
| 1839018                                 | CSEH12 Expander Head                               | 1/2"   |
| 1839019                                 | CSEH58 Expander Head                               | 5/8"   |
| 1839020                                 | CSEH34 Expander Head                               | 3/4"   |
| 1839021                                 | CSEH78 Expander Head                               | 7/8"   |
| 1839022                                 | CSEH118 Expander Head                              | 1-1/8" |
| 1839023                                 | CSEH138 Expander Head                              | 1-3/8" |
| 1839024                                 | CSEH158 Expander Head                              | 1-5/8" |
| 1839025                                 | CSB Compact Swage Body Kit                         | N/A    |
| 1839052                                 | DBUR Deburrer                                      | N/A    |
| Tube Materials                          | Soft Tubing Only<br>Copper, Steel, Aluminum, Brass |        |
| Recommended Replacement Hydraulic Fluid |                                                    | HV-15  |

Hydraulic mechanism and release button make one-handed swages possible.

Recommended Expander Head Lubricant

Multiple expander heads quickly switch out to accommodate 5/16" to 1-5/8" tubing.

NLGI1 or NLGI2