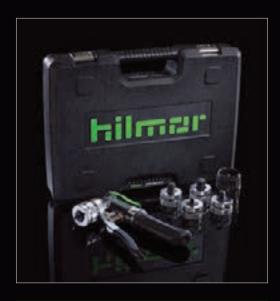

### **Kit Contents**

3/8", 1/2", 5/8", 3/4" and 7/8" Expander Heads, Deburrer and Compact Swage Tool.

## **Product Specifications**

| Item Number                         | 1839015                                                                         |
|-------------------------------------|---------------------------------------------------------------------------------|
| Product Description                 | CS                                                                              |
| Kit Contents                        | 3/8", 1/2", 5/8", 3/4", 7/8"<br>Expander Heads, Deburrer, Compact<br>Swage Tool |
| Tube Sizes (O.D.)                   | 3/8", 1/2", 5/8", 3/4", 7/8"                                                    |
| Dimensions                          |                                                                                 |
| Length<br>Width<br>Height<br>Weight | 9"<br>1-3/4"<br>5"<br>8.5 lbs.                                                  |