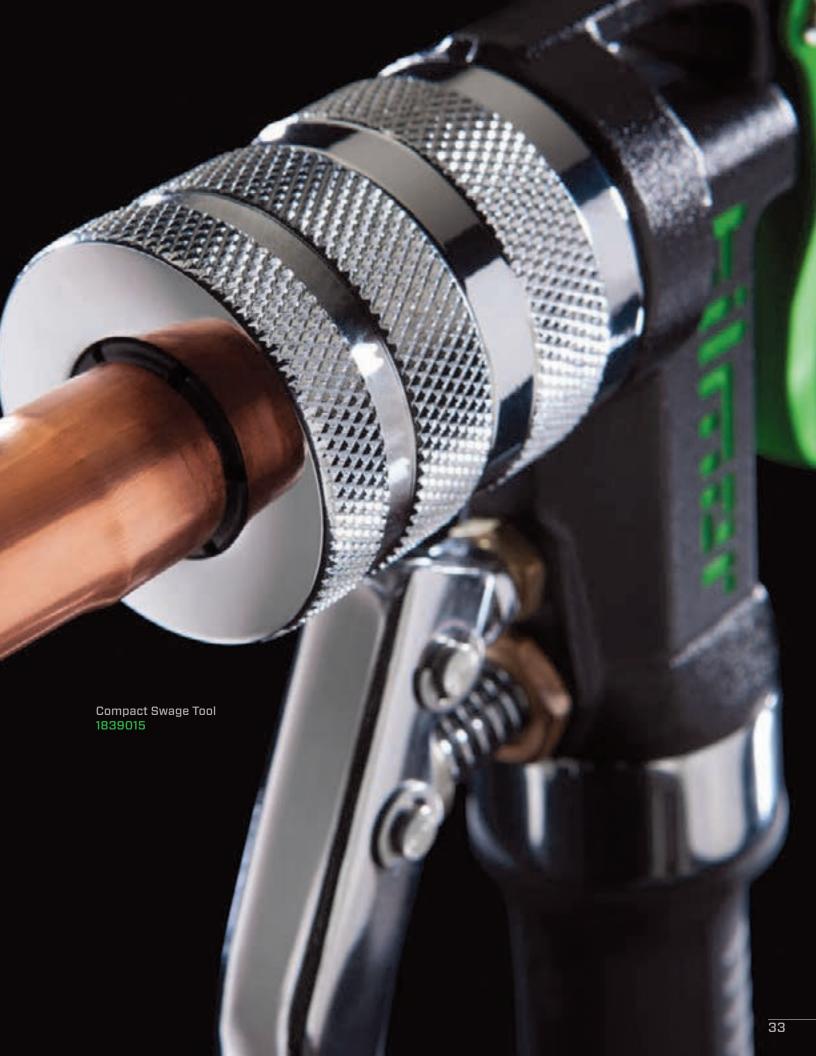

# **COMPACT SWAGE TOOL KIT**

#### **Picture-perfect Swaging**

Simply select the correct head place it on the tool and make a quality swage.

#### **Less Effort, More Control**

The power to swage 1-5/8" tubing and the control to swage 5/16" without splitting the tube.