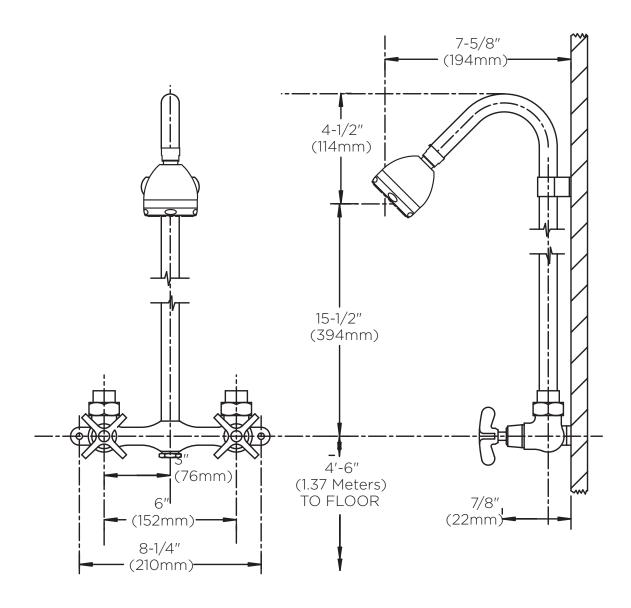

## **WARRANTY:**

• 5 year limited

DIMENSIONS: NOTE: 1. All dimensions are in inches (millimeters) unless otherwise specified and are subject to change without notice. 2. Unless otherwise specified, all inlets and outlets are 1/2" NPT threads.