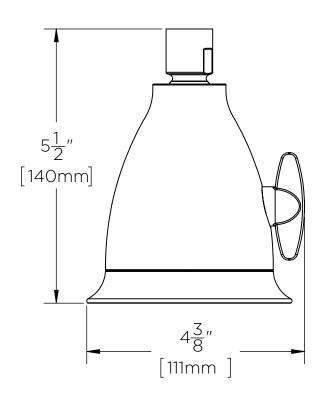

#### DIMENSIONS: NOTE: 1. All dimensions are in inches (millimeters) unless otherwise specified and are subject to change without notice.

Architect/Engineer Approval Space:

SPEAKMAN 400 ANCHOR MILL ROAD NEW CASTLE, DE 19720 P: 800-537-2107 F: 800-977-2747 W: WWW.SPEAKMAN.COM R: AUGUST 2016