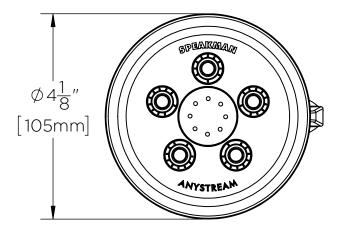

#### DIMENSIONS: NOTE: 1. All dimensions are in inches (millimeters) unless otherwise specified and are subject to change without notice.

Architect/Engineer Approval Space:

SPEAKMAN 400 ANCHOR MILL ROAD NEW CASTLE, DE 19720 P: 800-537-2107 F: 800-977-2747 W: WWW.SPEAKMAN.COM R: AUGUST 2016