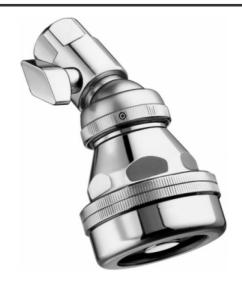

#### Description

Act-O-Matic, Chrome Plated, Self-cleaning Shower Head with Thumb Screw Volume Control.

## ▶ Specifications

Act-O-Matic, Chrome Plated Shower Head with the following features:

- Spring loaded, Self-cleaning Spray Disk to prevent particle clogging
- "Cone-within-a-cone" Spray Pattern for total body coverage
- Pressure Compensating 2.5 gpm/9.4 Lpm Flow Control
- All Brass Construction
- Universal Ball Joint with Thumb Screw Volume Control
- ½" I.P.S. Inlet