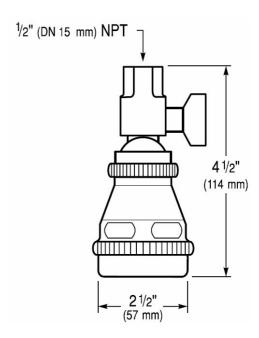

## ▶ Specifications

Act-O-Matic, Chrome Plated Shower Head with the following features:

- Spring loaded, Self-cleaning Spray Disk to prevent particle clogging
- "Cone-within-a-cone" Spray Pattern for total body coverage
- Pressure Compensating 2.5 gpm/9.4 Lpm Flow Control
- All Brass Construction
- Universal Ball Joint with Thumb Screw Volume Control
- ½" I.P.S. Inlet