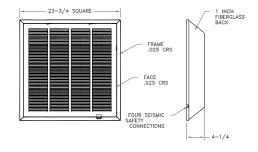

## TB**170**FF 4 INS FILTER GRILLE W/ INSULATED PLENUM BACK

- Lanced-face design with 1/2" blade spacing
- Flush, face with screwdriver latches and piano hinges can be installed in any direction
- Plenum box with R4.2 insulated ductboard
- Uses standard 1" disposable filters (not furnished)
- Bright White finish

| Model          | Material | Damper |
|----------------|----------|--------|
| TR170FF / INIS | Stool    | none   |