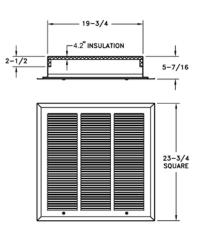

## TB**170**FF 4 INS FILTER GRILLE W/ INSULATED PLENUM BACK

- Lanced-face design with 1/2" blade spacing
- Flush, face with screwdriver latches and piano hinges can be installed in any direction
- Plenum box with R4.2 insulated ductboard
- Uses standard 1" disposable filters (not furnished)
- Bright White finish

| Model          | Material | Damper |
|----------------|----------|--------|
| TR170FF / INIS | Stool    | none   |