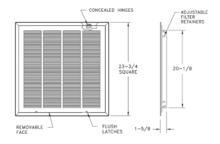

## TB**170**FF INS FILTER GRILLE W/ FIBERGLASS BACK

- Lanced-face design with 1/2" blade spacing
- Flush, removable face with concealed latches and hinges can be installed in any direction
- Uses standard 1" disposable filters (not furnished)
- R4 molded Insulation
- Bright White finish

| Model       | Material | Damper |
|-------------|----------|--------|
| TR170FFINIS | Steel    | none   |