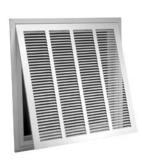

## TB**170**FF 4 INS FILTER GRILLE W/ INSULATED PLENUM BACK

- Lanced-face design with 1/2" blade spacing
- Flush, face with screwdriver latches and piano hinges can be installed in any direction
- Plenum box with R4.2 insulated ductboard
- Uses standard 1" disposable filters (not furnished)
- Bright White finish

| Model          | Material | Damper |
|----------------|----------|--------|
| TR170FF / INIS | Stool    | none   |