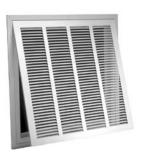

## TB**170**FF FILTER GRILLE

- Lanced-face design with 1/2" blade spacing
- Flush, removable face with concealed latches and hinges can be installed in any direction
- Uses standard 1" disposable filters (not furnished)
- Bright White finish

| Model   | Material | Damper |
|---------|----------|--------|
| TB170FF | Steel    | none   |