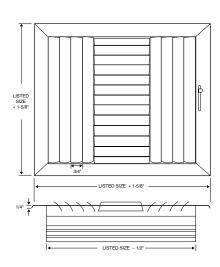

## E403 SERIES THREE-WAY, ADJUSTABLE CURVED BLADE

- Thee-way, individuallyadjustable curved blade
- Mitered corner frame
- Bright White finish

| Model  | Material      | Damper |
|--------|---------------|--------|
| E403   | Extruded Alum | none   |
| E403M  | Extruded Alum | MS     |
| E403 0 | Extruded Alum | OBD    |