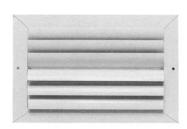

## E402H SERIES TWO-WAY, ADJUSTABLE CURVED BLADE

- Two-way, horizontal individuallyadjustable curved blade
- Mitered corner frame
- Bright White finish

| Model  | Material      | Damper |
|--------|---------------|--------|
| E402H  | Extruded Alum | none   |
| E402HM | Extruded Alum | MS     |
| E402HO | Extruded Alum | OBD    |