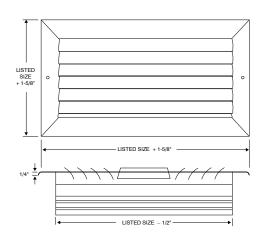

## E401H SERIES ONE-WAY ADJUSTABLE CURVED BLADE

 One-way, horizontal, individuallyadjustable curved blade

selkirkcorp.com

(800) 992-8368

- Mitered corner frame
- Bright White finish

| Model  | Material      | Damper |
|--------|---------------|--------|
| E401H  | Extruded Alum | none   |
| E401HM | Extruded Alum | MS     |
| F401HO | Extruded Alum | OBD    |

## E402H SERIES TWO-WAY, ADJUSTABLE CURVED BLADE

- Two-way, horizontal individuallyadjustable curved blade
- Mitered corner frame
- Bright White finish

| Model  | Material      | Damper |
|--------|---------------|--------|
| E402H  | Extruded Alum | none   |
| E402HM | Extruded Alum | MS     |
| E402HO | Extruded Alum | OBD    |

## E403 SERIES THREE-WAY, ADJUSTABLE CURVED BLADE

- Thee-way, individuallyadjustable curved blade
- Mitered corner frame
- Bright White finish

| Model  | Material      | Damper |
|--------|---------------|--------|
| E403   | Extruded Alum | none   |
| E403M  | Extruded Alum | MS     |
| E403 0 | Extruded Alum | OBD    |