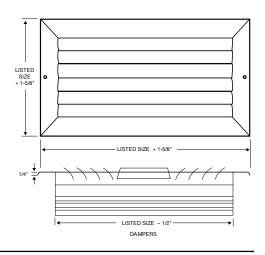

## E403 SERIES THREE-WAY, ADJUSTABLE CURVED BLADE

- Thee-way, individuallyadjustable curved blade
- Mitered corner frame
- Bright White finish

| Model  | Material      | Damper |
|--------|---------------|--------|
| E403   | Extruded Alum | none   |
| E403M  | Extruded Alum | MS     |
| E403 0 | Extruded Alum | OBD    |