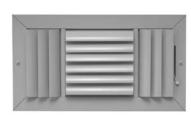

## E403 SERIES THREE-WAY, ADJUSTABLE CURVED BLADE

- Thee-way, individuallyadjustable curved blade
- Mitered corner frame
- Bright White finish

| Model  | Material      | Damper |
|--------|---------------|--------|
| E403   | Extruded Alum | none   |
| E403M  | Extruded Alum | MS     |
| E403 0 | Extruded Alum | OBD    |