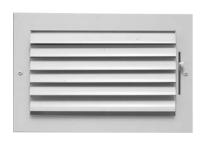

## E401H SERIES ONE-WAY ADJUSTABLE CURVED BLADE

 One-way, horizontal, individuallyadjustable curved blade

selkirkcorp.com

(800) 992-8368

- Mitered corner frame
- Bright White finish

| Model  | Material      | Damper |
|--------|---------------|--------|
| E401H  | Extruded Alum | none   |
| E401HM | Extruded Alum | MS     |
| F401HO | Extruded Alum | OBD    |