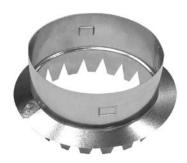

## **800**DO BUTTERFLY DAMPER

- Adjustable butterfly damper with removable handle (included)
- For use with 805RC and 800TC Series collars
- Brown finish

| Model | Material | Damper      |
|-------|----------|-------------|
| 80000 | Steel    | Is a Damner |