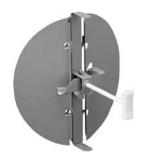

## **800**DO BUTTERFLY DAMPER

- Adjustable butterfly damper with removable handle (included)
- For use with 805RC and 800TC Series collars
- Brown finish

| Model | Material | Damper      |
|-------|----------|-------------|
| 80000 | Steel    | Is a Damner |