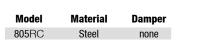

## **800**TC TAB COLLAR

- Galvanized steel construction
- For use with fiberglass-backed ceiling diffusers
- Tabbed for easy installation
- Accepts 800DO Series damper

| Model | Material | Damper |
|-------|----------|--------|
| 800TC | Steel    | none   |