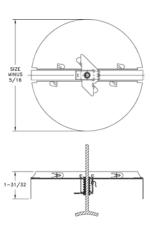

## **800**TC TAB COLLAR

- Galvanized steel construction
- For use with fiberglass-backed ceiling diffusers
- Tabbed for easy installation
- Accepts 800DO Series damper

| Model | Material | Damper |
|-------|----------|--------|
| 800TC | Steel    | none   |