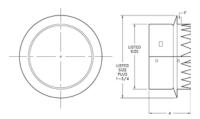

## **805**RC SERIES COLLAR RING\*

- Unique snap-in design for easy installation
- 2" high collar permits easy flex connections
- Bead on collar improves the strength and provides retention for flexible duct connections
- Accepts 800DO series dampers

\*14" collar is mounted to diffuser at factory for steel back panels only