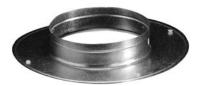

## **805**RC SERIES COLLAR RING\*

- Unique snap-in design for easy installation
- 2" high collar permits easy flex connections
- Bead on collar improves the strength and provides retention for flexible duct connections
- Accepts 800DO series dampers

\*14" collar is mounted to diffuser at factory for steel back panels only