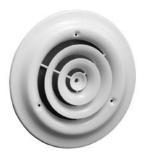

## **800 SERIES**CEILING DIFFUSER

- Step-down diffuser rings deflect air stream 360 °s
- Aluminum or Bright White finish

| Model | Material | Damper |
|-------|----------|--------|
| 800   | Steel    | none   |
| A800  | Aluminum | none   |