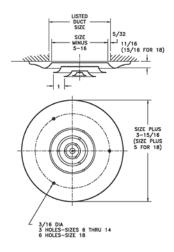

## **800 SERIES**CEILING DIFFUSER

- Step-down diffuser rings deflect air stream 360 °s
- Aluminum or Bright White finish

| Model | Material | Damper |
|-------|----------|--------|
| 800   | Steel    | none   |
| A800  | Aluminum | none   |