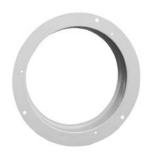

## **800**R DUCT RING

- For installation of 800 Series diffuser when not using a damper
- Brown enamel finish

| Model | Material | Damper |
|-------|----------|--------|
| 800R  | Steel    | -      |