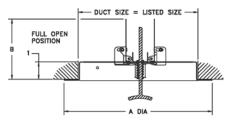

## **800**R DUCT RING

- For installation of 800 Series diffuser when not using a damper
- Brown enamel finish

| Model | Material | Damper |
|-------|----------|--------|
| 800R  | Steel    | -      |

## **800**D BUTTERFLY DAMPER

- Controls air volume evenly over entire 800 Series diffuser
- Removable knob operator for adjustment from closed to fully open
- Brown enamel finish

| Model | Material | Damper      |
|-------|----------|-------------|
| 800D  | Steel    | is a damper |