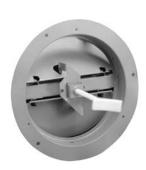

## **800**D BUTTERFLY DAMPER

- Controls air volume evenly over entire 800 Series diffuser
- Removable knob operator for adjustment from closed to fully open
- Brown enamel finish

| Model | Material | Damper      |
|-------|----------|-------------|
| 800D  | Steel    | is a damper |

**Note:** Knob permits diffuser to be held in position while attaching face screws.