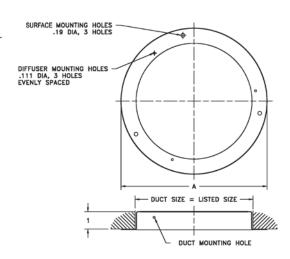

## **800**R DUCT RING

- For installation of 800 Series diffuser when not using a damper
- Brown enamel finish

| Model | Material | Damper |
|-------|----------|--------|
| 800R  | Steel    | -      |