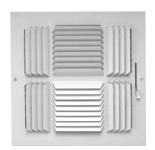

### **504 SERIES**

# FOUR-WAY WITH MULTI-SHUTTER DAMPER

- Four-way, stamped curved blade
- 9/16" fin spacing
- Bright White enamel finish

| Model | Material | Damper |
|-------|----------|--------|
| 504M  | Steel    | MS     |
| A504M | Aluminum | MS     |