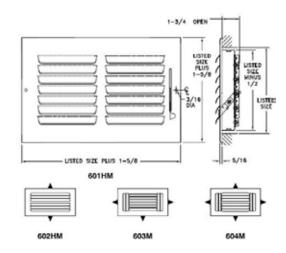

### **601 SERIES**

# ONE-WAY HORIZONTAL WITH MULTI-SHUTTER DAMPER

- One-way, horizontal, stamped curved blade
- 11/16" fin spacing
- Bright White enamel finish

| Model  | Material | Damper |
|--------|----------|--------|
| 601HM  | Steel    | MS     |
| A601HM | Aluminum | MS     |

### **602 SERIES**

# TWO-WAY HORIZONTAL WITH MULTI-SHUTTER DAMPER

- Two-way, horizontal, stamped curved blade
- 11/16" fin spacing
- Bright White enamel finish

| Model | Material | Damper |
|-------|----------|--------|
| 602HM | Steel    | MS     |