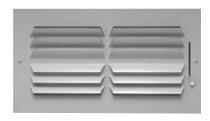

### **504 SERIES**

# FOUR-WAY WITH MULTI-SHUTTER DAMPER

- Four-way, stamped curved blade
- 9/16" fin spacing
- Bright White enamel finish

| Model | Material | Damper |
|-------|----------|--------|
| 504M  | Steel    | MS     |
| A504M | Aluminum | MS     |