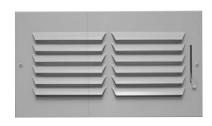

### **602 SERIES**

# TWO-WAY HORIZONTAL WITH MULTI-SHUTTER DAMPER

- Two-way, horizontal, stamped curved blade
- 11/16" fin spacing
- Bright White enamel finish

| Model | Material | Damper |
|-------|----------|--------|
| 602HM | Steel    | MS     |