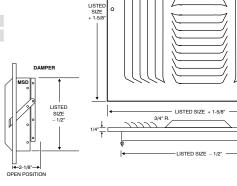

### **601 SERIES**

# ONE-WAY HORIZONTAL WITH MULTI-SHUTTER DAMPER

- One-way, horizontal, stamped curved blade
- 11/16" fin spacing
- Bright White enamel finish

| Model  | Material | Damper |
|--------|----------|--------|
| 601HM  | Steel    | MS     |
| A601HM | Aluminum | MS     |

### **602 SERIES**

# TWO-WAY HORIZONTAL WITH MULTI-SHUTTER DAMPER

- Two-way, horizontal, stamped curved blade
- 11/16" fin spacing
- Bright White enamel finish

| Model | Material | Damper |
|-------|----------|--------|
| 602HM | Steel    | MS     |