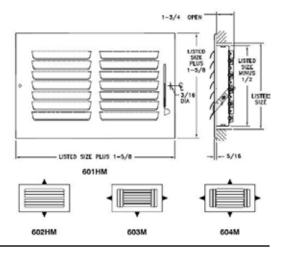

### **601 SERIES**

# ONE-WAY HORIZONTAL WITH MULTI-SHUTTER DAMPER

- One-way, horizontal, stamped curved blade
- 11/16" fin spacing
- Bright White enamel finish

| Model  | Material | Damper |
|--------|----------|--------|
| 601HM  | Steel    | MS     |
| A601HM | Aluminum | MS     |

### **602 SERIES**

# TWO-WAY HORIZONTAL WITH MULTI-SHUTTER DAMPER

- Two-way, horizontal, stamped curved blade
- 11/16" fin spacing
- Bright White enamel finish

| Model | Material | Damper |
|-------|----------|--------|
| 602HM | Steel    | MS     |