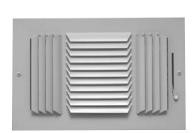

#### **503 SERIES**

## THREE-WAY WITH MULTI-SHUTTER DAMPER

- Three-way, stamped curved blade
- 9/16" fin spacing
- Bright White enamel finish

| Model | Material | Damper |
|-------|----------|--------|
| 503M  | Steel    | MS     |
| A503M | Aluminum | MS     |