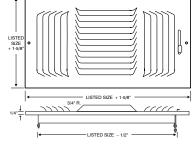

#### **503 SERIES**

## THREE-WAY WITH MULTI-SHUTTER DAMPER

- Three-way, stamped curved blade
- 9/16" fin spacing
- Bright White enamel finish

| Model | Material | Damper |
|-------|----------|--------|
| 503M  | Steel    | MS     |
| A503M | Aluminum | MS     |