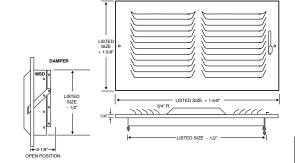

### **502 SERIES**

### TWO-WAY HORIZONTAL WITH MULTI-SHUTTER DAMPER

- Two-way, horizontal, stamped curved blade
- 9/16" fin spacing
- Bright White enamel finish

| Model | Material | Damper |
|-------|----------|--------|
| 502HM | Steel    | MS     |