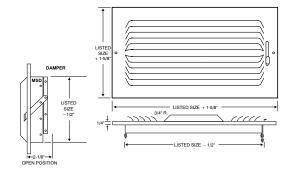

#### **503 SERIES**

## THREE-WAY WITH MULTI-SHUTTER DAMPER

- Three-way, stamped curved blade
- 9/16" fin spacing
- Bright White enamel finish

| Model | Material | Damper |
|-------|----------|--------|
| 503M  | Steel    | MS     |
| A503M | Aluminum | MS     |