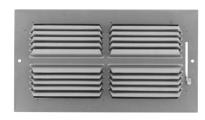

#### **503 SERIES**

## THREE-WAY WITH MULTI-SHUTTER DAMPER

- Three-way, stamped curved blade
- 9/16" fin spacing
- Bright White enamel finish

| Model | Material | Damper |
|-------|----------|--------|
| 503M  | Steel    | MS     |
| A503M | Aluminum | MS     |