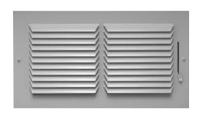

**501 SERIES** 

# ONE-WAY HORIZONTAL WITH MULTI-SHUTTER DAMPER

- One-way, horizontal, stamped curved blade
- 9/16" fin spacing
- Bright White enamel finish

| Model  | Material | Damper |
|--------|----------|--------|
| 501HM  | Steel    | MS     |
| A501HM | Aluminum | MS     |