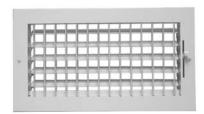

## **220 SERIES**SINGLE DEFLECTION REGISTER

- Single deflection, adjustable, air foil blades
- Bright White finish

| Model | Material | Damper |
|-------|----------|--------|
| 220V  | Steel    | MS     |
| 220H  | Steel    | MS     |

## **200**VO SINGLE DEFLECTION REGISTER W/ OBD

- Steel face, with aluminum air foil blades
- Galvanized Steel Opposed Blade Damper
- Can be ordered without the Damper, order as 200V
- Bright White finish

| Model | Material | Damper |
|-------|----------|--------|
| 200VO | Steel    | OBD    |