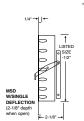

## **220 SERIES**SINGLE DEFLECTION REGISTER

- Single deflection, adjustable, air foil blades
- Bright White finish

| Model | Material | Damper |
|-------|----------|--------|
| 220V  | Steel    | MS     |
| 220H  | Steel    | MS     |

## **200**VO SINGLE DEFLECTION REGISTER W/ OBD

- Steel face, with aluminum air foil blades
- Galvanized Steel Opposed Blade Damper
- Can be ordered without the Damper, order as 200V
- Bright White finish

| Model | Material | Damper |
|-------|----------|--------|
| 200VO | Steel    | OBD    |