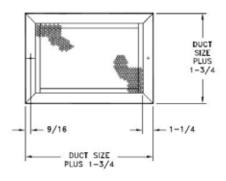

## **740 SERIES**PERFORATED FACE GRILLE

- Perforated face
- Optional T-Bar lay-in frames 740FP
- Bright White finish

| Model | Material | Damper |
|-------|----------|--------|
| 740   | Steel    | none   |
| 7400  | Steel    | OBD    |