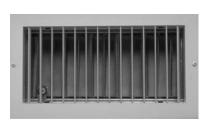

## **200**VO SINGLE DEFLECTION REGISTER W/ OBD

- Steel face, with aluminum air foil blades
- Galvanized Steel Opposed Blade Damper
- Can be ordered without the Damper, order as 200V
- Bright White finish

| Model | Material | Damper |
|-------|----------|--------|
| 200VO | Steel    | OBD    |