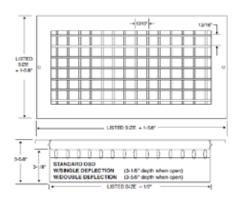

## **220 SERIES**SINGLE DEFLECTION REGISTER

- Single deflection, adjustable, air foil blades
- Bright White finish

| Model | Material | Damper |
|-------|----------|--------|
| 220V  | Steel    | MS     |
| 220H  | Steel    | MS     |

## **200**VO SINGLE DEFLECTION REGISTER W/ OBD

- Steel face, with aluminum air foil blades
- Galvanized Steel Opposed Blade Damper
- Can be ordered without the Damper, order as 200V
- Bright White finish

| Model | Material | Damper |
|-------|----------|--------|
| 200VO | Steel    | OBD    |