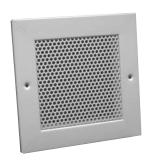

## **740 SERIES**PERFORATED FACE GRILLE

- Perforated face
- Optional T-Bar lay-in frames 740FP
- Bright White finish

| Model | Material | Damper |
|-------|----------|--------|
| 740   | Steel    | none   |
| 7400  | Steel    | OBD    |