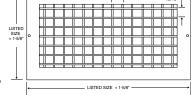

## **740 SERIES**PERFORATED FACE GRILLE

- Perforated face
- Optional T-Bar lay-in frames 740FP
- Bright White finish

| Model | Material | Damper |
|-------|----------|--------|
| 740   | Steel    | none   |
| 7400  | Steel    | OBD    |