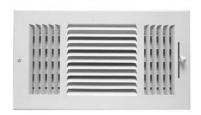

## 140 SERIES THREE-WAY 1/2" LANCED

- Three-way deflection
- 1/2" fin spacing
- Bright White enamel finish

| Model | Material              | Damper |
|-------|-----------------------|--------|
| 140   | Steel                 | MS     |
| A140  | Aluminum              | MS     |
| 140FL | Steel w/ fusible link | MS     |