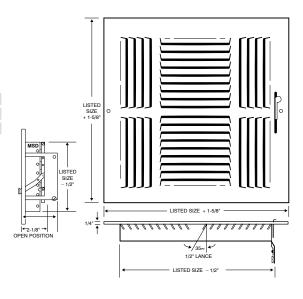

## 190 SERIES FOUR-WAY 1/2" LANCED

- Four-way deflection
- 1/2" fin spacing
- Bright White enamel finish

| Model | Material              | Damper |
|-------|-----------------------|--------|
| 190   | Steel                 | MS     |
| A190  | Aluminum              | MS     |
| 190FL | Steel w/ fusible link | MS     |