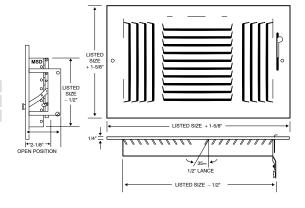

## 140 SERIES THREE-WAY 1/2" LANCED

- Three-way deflection
- 1/2" fin spacing
- Bright White enamel finish

| Model | Material              | Damper |
|-------|-----------------------|--------|
| 140   | Steel                 | MS     |
| A140  | Aluminum              | MS     |
| 140FL | Steel w/ fusible link | MS     |