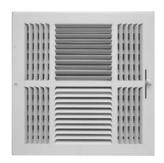

## 190 SERIES FOUR-WAY 1/2" LANCED

- Four-way deflection
- 1/2" fin spacing
- Bright White enamel finish

| Model | Material              | Damper |
|-------|-----------------------|--------|
| 190   | Steel                 | MS     |
| A190  | Aluminum              | MS     |
| 190FL | Steel w/ fusible link | MS     |