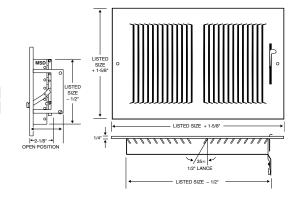

## 160 SERIES TWO-WAY 1/2" LANCED

- Two-way deflection
- 1/2" fin spacing
- Bright White enamel finish

| Model | Material | Damper |
|-------|----------|--------|
| 160   | Steel    | MS     |
| A160  | Aluminum | MS     |