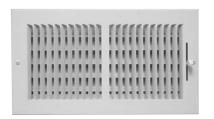

## 160 SERIES TWO-WAY 1/2" LANCED

- Two-way deflection
- 1/2" fin spacing
- Bright White enamel finish

| Model | Material | Damper |
|-------|----------|--------|
| 160   | Steel    | MS     |
| A160  | Aluminum | MS     |