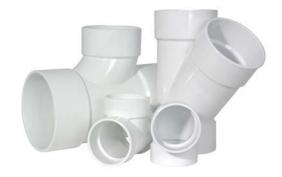

## **P-Series SDR 35 Solvent Weld Sewer Fittings**

The P series is an SDR 35 solvent weld sewer fitting line developed with structural integrity for easy assembly.

## **Short Form Specifications**

P-Series 4" through 12" injection molded solvent weld SDR 35 sewer fittings shall be manufactured in accordance with ASTM D3034 and CSA B182.2. They shall be injection molded from virgin PVC compound having a cell classification of 12454 or 13343 in accordance with, and certified by the National Sanitation Foundation (NSF), to meet ASTM D1784.