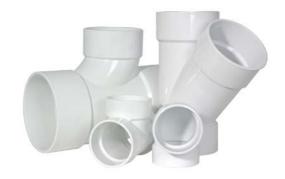

## M-Series Solvent Weld Sewer Fittings

The M Series is a solvent weld sewer fitting line developed with structural integrity for high performance and easy assembly.

## **Short Form Specifications**

M-Series 4" through 12" injection molded solvent weld SDR 26 sewer fittings shall be manufactured in accordance with ASTM D3034, and CSA B182.2. They shall be injection molded from virgin PVC compound having a cell classification of 12454 or 13343 in accordance with ASTM D1784.

## Certification

Our solvent weld SDR 26 sewer fittings are manufactured to meet specs defined in ASTM D3034 and CSA B182.2.