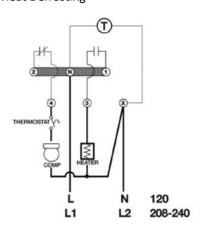

### 8045-00 and 8045-20

**Electric Heat Defrosting** 

| 8145-AV            | H<br>(L/L1) | N<br>(N/L2) | F | 3<br>COMP | 1<br>(L/L1) | 2 | 5<br>Heater | 4<br>(L/L1) | Х | С |
|--------------------|-------------|-------------|---|-----------|-------------|---|-------------|-------------|---|---|
| 8045-00<br>8045-20 | N<br>(L/L1) | X<br>(N/L2) |   | 4         | N<br>(L/L1) |   | 3           | N<br>(L/L1) |   |   |
| DTAV40             | 1-N<br>(L1) | X<br>(L2)   |   | 4         | 1-N<br>(L1) |   | 3           | 2<br>(L1)   |   |   |

## **Electric Heat Defrosting**

Models 8045-00 and 8045-20 - Wiring Diagram

Models 8041-00 and 8041-20 - Wiring Diagram

Year Limited Warranty