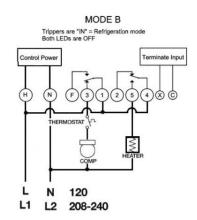

### 8047-00 and 8047-20

**Electric Heat Defrosting** 

| 8145-AV            | H<br>(L/L1) | N<br>(N/L2) | F<br>HEATER | 3<br>COMP | 1<br>(L/L1) | 2 | 5<br>HEATER | 4<br>(N/L2) | Χ | С |
|--------------------|-------------|-------------|-------------|-----------|-------------|---|-------------|-------------|---|---|
| 8047-00<br>8047-20 | 3<br>(L/L1) | 2<br>(N/L2) | 1<br>Heater | N<br>COMP | 3<br>(L/L1) |   | 4<br>HEATER | 2<br>(N/L2) |   |   |
| DTAV40             | 3<br>(L/L1) | 2<br>(N/L2) | 1<br>Heater | N<br>COMP | 3<br>(L/L1) |   | 4<br>Heater | 2<br>(N/L2) |   |   |