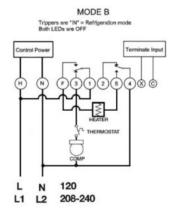

### 8047-00 and 8047-20

**Electric Heat Defrosting** 

| 8145-AV            | H<br>(L/L1) | N<br>(N/L2) | F<br>HEATER | 3<br>COMP | 1<br>(L/L1) | 2 | 5<br>HEATER | 4<br>(N/L2) | Χ | С |
|--------------------|-------------|-------------|-------------|-----------|-------------|---|-------------|-------------|---|---|
| 8047-00<br>8047-20 | 3<br>(L/L1) | 2<br>(N/L2) | 1<br>Heater | N<br>COMP | 3<br>(L/L1) |   | 4<br>HEATER | 2<br>(N/L2) |   |   |
| DTAV40             | 3<br>(L/L1) | 2<br>(N/L2) | 1<br>Heater | N<br>COMP | 3<br>(L/L1) |   | 4<br>Heater | 2<br>(N/L2) |   |   |