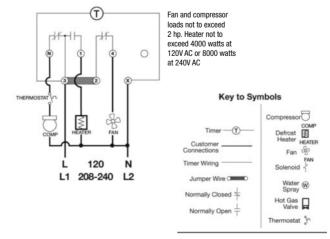

# **Product Drawings**

## **Electric Heat Defrosting**

Models 8045-00 and 8045-20 - Wiring Diagram

Models 8041-00 and 8041-20 - Wiring Diagram

Year Limited Warranty