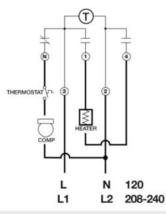

### 8045-00 and 8045-20

**Electric Heat Defrosting** 

| 8145-AV            | H<br>(L/L1) | N<br>(N/L2) | F | 3<br>COMP | 1<br>(L/L1) | 2 | 5<br>Heater | 4<br>(L/L1) | Х | С |
|--------------------|-------------|-------------|---|-----------|-------------|---|-------------|-------------|---|---|
| 8045-00<br>8045-20 | N<br>(L/L1) | X<br>(N/L2) |   | 4         | N<br>(L/L1) |   | 3           | N<br>(L/L1) |   |   |
| DTAV40             | 1-N<br>(L1) | X<br>(L2)   |   | 4         | 1-N<br>(L1) |   | 3           | 2<br>(L1)   |   |   |

## **Electric Heat Defrosting**

Models 8045-00 and 8045-20 - Wiring Diagram

Models 8041-00 and 8041-20 - Wiring Diagram

Year Limited Warranty