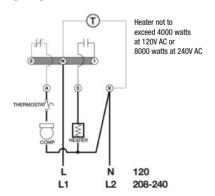

# **Product Drawings**

## **Electric Heat Defrosting**

Models 8045-00 and 8045-20 - Wiring Diagram

Models 8041-00 and 8041-20 - Wiring Diagram

Year Limited Warranty