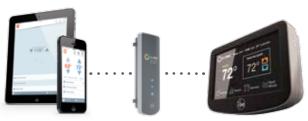

## **EcoNet Control Center**

The EcoNet Control Center serves as the hub of communication for a home's Heating, Cooling and Water Heating systems, and is required to operate an EcoNet Enabled Heating & Cooling system in a fully communicating mode. The Control Center is compatible with *Comfort Control*<sup>2</sup> *System*<sup>™</sup> Air Conditioner and Heat Pump models when matched with a R96V or R802V Gas Furnace, or a RHMV\* or RH2T\* (EEV\*\*) Air Handler. It also works with EcoNet Enabled Electric and Hybrid Tank Type Water Heaters.