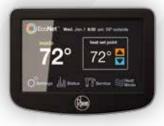

## **EcoNet Control Center**

The EcoNet Control Center serves as the hub of communication for a home's Heating, Cooling and Water Heating systems, and is required to operate an EcoNet Enabled Heating & Cooling system in a fully communicating mode. The Control Center is compatible with *Comfort Control*<sup>2</sup> *System*<sup>™</sup> Air Conditioner and Heat Pump models when matched with a R96V or R802V Gas Furnace, or a RHMV\* or RH2T\* (EEV\*\*) Air Handler. It also works with EcoNet Enabled Electric and Hybrid Tank Type Water Heaters.