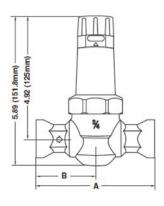

## **EB25 STAINLESS STEEL**

| DIMENSIONS (inches) |                  |         |        |
|---------------------|------------------|---------|--------|
| Size                | Connection Style | Α       | В      |
| 3/4                 | NPT (Both ends)  | 4-7/8   | 2-7/16 |
| 3/4                 | Double Union NPT | 6-11/16 | 3-3/8  |
| 1                   | NPT (Both ends)  | 4-7/8   | 2-7/16 |
| 1                   | Double Union NPT | 6-13/16 | 3-7/16 |