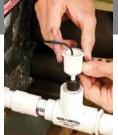

### Cleanout access fitting

Application • For directional cleanout of condensate drain line
• Fits perfectly with Safe-T-Switch SS1 & all 3/4" drain lines
• Can be left with the Safe-T-Switch or removed for future jobs