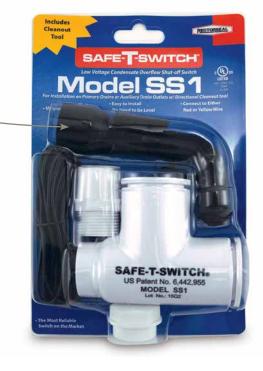

#### SAFE-T-SWITCH® OVERFLOW SWITCHES

The most reliable switch.

# Model SS1

| Primary | drains | or auxiliary | drain | outlets |
|---------|--------|--------------|-------|---------|
|---------|--------|--------------|-------|---------|

| Code                                       | Description                                                                                                                                                                                                                                                                       | Qty. |
|--------------------------------------------|-----------------------------------------------------------------------------------------------------------------------------------------------------------------------------------------------------------------------------------------------------------------------------------|------|
| 97632                                      | Model SS1                                                                                                                                                                                                                                                                         | 24   |
| 97631                                      | Model SS1 (clear body)                                                                                                                                                                                                                                                            | 24   |
| LISTED<br>IND. CONT. EQ.<br>75MF<br>UL 508 | <ul> <li>FEATURES</li> <li>Condensate overflow switch</li> <li>Magnetic reed switch</li> <li>Install vertically or horizontally</li> <li>Connect to either red or<br/>yellow wire</li> <li>NEW! Includes directional<br/>cleanout tool to provide cleanout<br/>access.</li> </ul> |      |

#### Application

• Detects clogged A/C condensate drains and shuts off the system to prevent water damage to floors, walls and ceilings • Can be installed horizontally or vertically, inline or on the primary pan's auxiliary drain outlet by using the included ¾" adapter, bushing and cap • Can be installed

on a sloping line and does not need to be level or plumb. US Patent No. 6,442,955