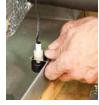

#### Application

• Detects clogged A/C condensate drains and shuts off the system to prevent water damage to floors, walls and ceilings • Can be installed horizontally or vertically, inline or on the primary pan's auxiliary drain outlet by using the included ¾" adapter, bushing and cap • Can be installed

on a sloping line and does not need to be level or plumb. US Patent No. 6,442,955