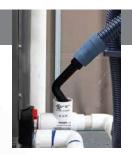

## **Directional Cleanout Tool**

**Directional Cleanout Tool** 

• Simple, versatile, effective

or standard shop vac

• Works with Mighty Pump<sup>™</sup>

Description

FEATURES

Code

### Cleanout access fitting

Application • For directional cleanout of condensate drain line
• Fits perfectly with Safe-T-Switch SS1 & all 3/4" drain lines
• Can be left with the Safe-T-Switch or removed for future jobs