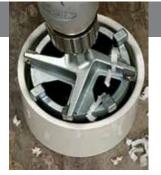

# Golden Pipe Shredder<sup>™</sup>

| Code  | Description    | Qty. |
|-------|----------------|------|
| 98040 | 1-1/2"         | 4    |
| 98041 | 2"             | 4    |
| 98042 | 3"             | 4    |
| 98043 | 4"             | 4    |
| 98050 | Set of 4 tools | 1    |

### Restore welded plastic fittings

**Application •** Reams out solvent welded plastic fittings so they can be reused • Cuts stub outs to be flush or recessed with wall • Removes cracked water closet flanges

#### FEATURES

- · Carbide cutting blades
- Unique guiding system
- · Made of heat tempered steel
- · One piece body

Sold separately in four sizes or as a set of four with durable carry case