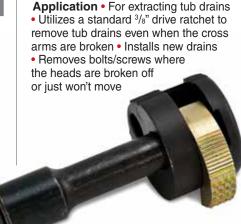

## Golden Extractor

### Tub drain tool

| Code  | Description | Qty. |
|-------|-------------|------|
| 97258 | Universal   | 3    |

### **FEATURES**

- · Quickly extracts tub drains
- · Use to install new tub drains
- · Built in bolt/screw remover
- Universal size
- · Made of heat tempered steel

P 713-263-8001 800-231-3345