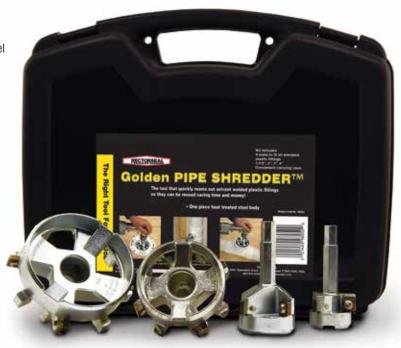

# Golden Pipe Shredder<sup>™</sup>

| Code  | Description    | Qty. |
|-------|----------------|------|
| 98040 | 1-1/2"         | 4    |
| 98041 | 2"             | 4    |
| 98042 | 3"             | 4    |
| 98043 | 4"             | 4    |
| 98050 | Set of 4 tools | 1    |

#### FEATURES

- · Carbide cutting blades
- Unique guiding system
- · Made of heat tempered steel
- · One piece body

Sold separately in four sizes or as a set of four with durable carry case