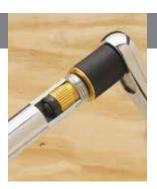

## GOLDEN TOOLS™

## 

## Internal pipe wrench

| I | Code  | Description        | Qty. |
|---|-------|--------------------|------|
|   | 97250 | Single ½"          | 6    |
|   | 97251 | Single ¾"          | 6    |
|   | 97252 | Double 1" - 1-1/4" | 3    |
|   | 97253 | Double 1-1/2" - 2" | 3    |
|   | 97256 | Set of 4 tools     | 1    |

**FEATURES** • Self-locking & reversible · No thread damage Works in tight spaces

and easy installation or extraction of pipe nipples • Self-locking, reversible internal wrench can be used with ratchets, extensions and impact wrenches

Application • The right tool for quick

Recommended for • Chrome Pipe

• Brass pipe • Can also be used to extract corroded pipe



Sold separately in four sizes or as a set of four with durable carry case

## The Right Tool For The GoldenGrip-Size 3/4" Job U.S. Patent No. 6,675,679B2