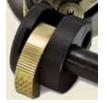

## Internal pipe wrench

| I | Code  | Description        | Qty. |
|---|-------|--------------------|------|
|   | 97250 | Single ½"          | 6    |
|   | 97251 | Single ¾"          | 6    |
|   | 97252 | Double 1" - 1-1/4" | 3    |
|   | 97253 | Double 1-1/2" - 2" | 3    |
|   | 97256 | Set of 4 tools     | 1    |

**FEATURES** • Self-locking & reversible · No thread damage Works in tight spaces

and easy installation or extraction of pipe nipples • Self-locking, reversible internal wrench can be used with ratchets, extensions and impact wrenches

Application • The right tool for quick

Recommended for • Chrome Pipe

• Brass pipe • Can also be used to extract corroded pipe

Sold separately in four sizes or as a set of four with durable carry case