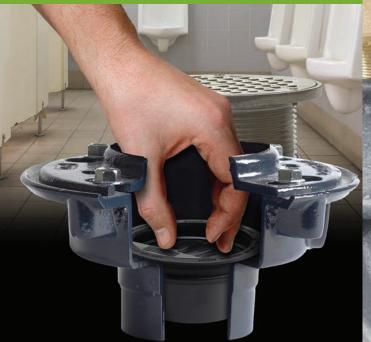

#### **FEATURES**

- Stops drain backup
- Stops drain odors and bugs
- Keeps water intrusion from entering building
- Simple one-piece ratchet installation
- Patented pressure relief valve
- Patented memory hinge
- Economical
- · Saves water eliminates need for trap primer