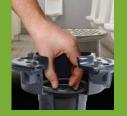

### **SureSeal® Vent-Guard**

provides odor control from grease interceptors and roof vents.

Also eliminates roof vent blockages from nesting. Can be used on older roof vents.

ROOF VENT & GREASE INTERCEPTOR ODOR CONTROL

## SureSeal® Vent-Guard

Controls roof vent and grease interceptor odors.