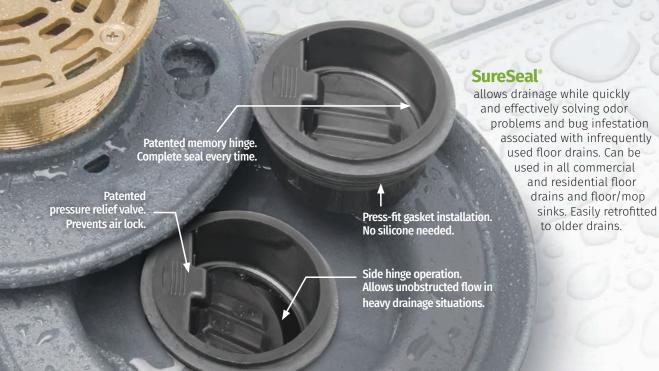

#### FEATURES

- · Stops drain odors and bugs
- · Simple one-piece installation
- 4 press fit models fit 2", 3", 31/2, 4" drains
- Patented pressure relief valve
- Patented memory hinge
- Economical
  - · Saves water eliminates need for trap primer

#### **FEATURES**

- Stops drain backup
- Stops drain odors and bugs
- Keeps water intrusion from entering building
- Simple one-piece ratchet installation
- Patented pressure relief valve
- Patented memory hinge
- Economical
- · Saves water eliminates need for trap primer