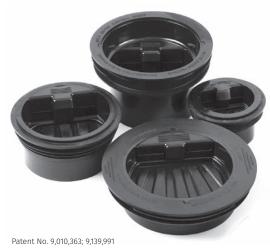

## **SureSeal®** Plus

Waterless in-line floor drain trap seal / backwater protection.

Patent No. 9,416,986 B2; 9,010,363; 9,139,991

| Code            | Description  | Otv  |
|-----------------|--------------|------|
| 22.00           | · ·          | Qty. |
| 97065 (SS214VG) | 2" Roof Vent | 6    |
| 97066 (SS314VG) | 3" Roof Vent | 6    |
| 97068 (SS414VG) | 4" Roof Vent | 6    |

#### **FEATURES**

- Stops drain backup
- Stops drain odors and bugs
- Keeps water intrusion from entering building
- Simple one-piece ratchet installation
- Patented pressure relief valve
- Patented memory hinge
- Economical
- · Saves water eliminates need for trap primer