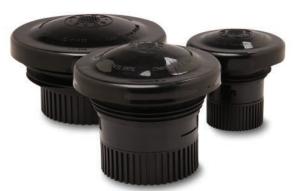

### **SureSeal® Vent-Guard**

provides odor control from grease interceptors and roof vents.

Also eliminates roof vent blockages from nesting. Can be used on older roof vents.

ROOF VENT & GREASE INTERCEPTOR ODOR CONTROL

## SureSeal® Vent-Guard

Controls roof vent and grease interceptor odors.

#### FEATURES

- Stops roof odors
- Stops grease Interceptor odors
- · Stops roof vent pipe nesting
- Simple one-piece installation
- 3 press fit models 2," 3", 4"
- Economical

| Code            | Description         | Qty. |
|-----------------|---------------------|------|
| 97041 (SS2009V) | 2" Drain Trap Seal  | 6    |
| 97042 (SS3009V) | 3" Drain Trap Seal  | 6    |
| 97043 (SS3509V) | 3½" Drain Trap Seal | 6    |
| 97044 (SS4009V) | 4" Drain Trap Seal  | 6    |