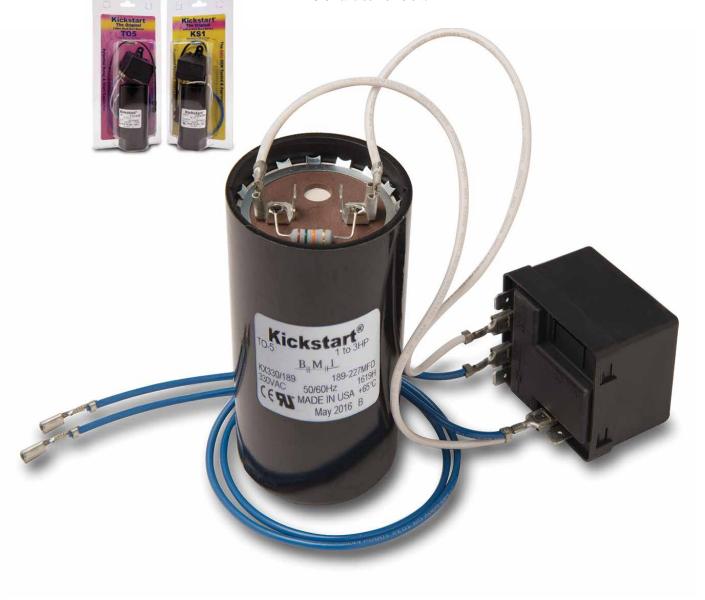

## KICKSTART® ORIGINAL 2-WIRE HARD START DEVICE

The only OEM tested & approved device.

## Kickstart<sup>®</sup>

## Potential relay & start capacitor

| Code  | Description | Qty. |
|-------|-------------|------|
| 96506 | KS-1        | 20   |
| 96503 | TO-5        | 20   |

- KS-1 handles 3.5 5.0 ton
  TO-5 handles 1.0 3.0 ton