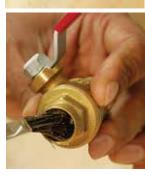

#### Application

Meets the ASTM B-813 standard requiring that flux residue shall be water flushable after soldering • Superior wetting ability; Allows solder to flow easily and uniformly into joints
Lead free joints