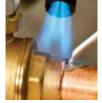

#### Application

Meets the ASTM B-813 standard requiring that flux residue shall be water flushable after soldering • Superior wetting ability; Allows solder to flow easily and uniformly into joints
Lead free joints