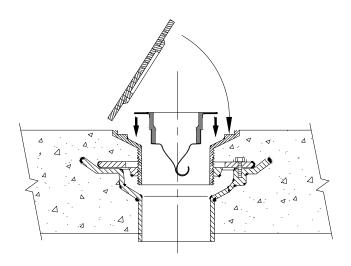

## IMPORTANT INSTALLATION NOTES:

- 1. This Trap Guard insert can be installed into any Zurn drain top to prevent sewer gas emission.
- 2. The extra wide flexible flange should be installed with adhesive caulk around the bottom side.
- 3. Most Z415 tailpieces have 4 protrusions inside the 3-1/2" opening so the caulk seal must be made under the bottom of the flange.

If the trap guard should get damaged or impaired in any way, the device can be easily removed by using a sharp screw driver under the flexible flange.

Note: Care should be taken not to touch the flexible material with the primwer or solvent cemnet.