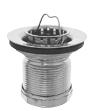

| 774  | Duplex Sink Strainer, Brass Body w/ Flat Stainless Steel Strainer for 2-1/2" Opening | 12 |
|------|--------------------------------------------------------------------------------------|----|
| 774T | Same as 774 w/ 4" Chrome Plated Tailpiece                                            | 12 |

| 774A | Tray Plug Sink Basket Strainer, Brass Body w/ Rubber Stopper | 12 |
|------|--------------------------------------------------------------|----|
|      | for 2-1/2" Opening                                           |    |

| 815B  | Flat Top Sink Basket Strainer, Brass Body and Stainless Steel Strainer.<br>Length - 1-7/8" | 12 |
|-------|--------------------------------------------------------------------------------------------|----|
| 815BT | Same as 815B w/ 4" Chrome Plated Tailpiece                                                 | 12 |