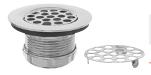

| 815B  | Flat Top Sink Basket Strainer, Brass Body and Stainless Steel Strainer.<br>Length - 1-7/8" | 12 |
|-------|--------------------------------------------------------------------------------------------|----|
| 815BT | Same as 815B w/ 4" Chrome Plated Tailpiece                                                 | 12 |