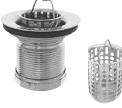

## **Polished Brass Bar Strainer**

| Product No. | Description                                                   | Ctn. Qty. |
|-------------|---------------------------------------------------------------|-----------|
| 23030       | Bar Sink Strainer w/ Crumb Cup. Length 2-1/8", Polished Brass | 1         |