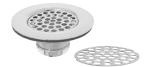

## **Bar Sink Strainers**

| Product No. | Description                                                                  | Ctn. Qty. |
|-------------|------------------------------------------------------------------------------|-----------|
| 3784        | Junior Duo Bar Sink Strainer, Stainless Steel Body and Basket. Length 1-1/8" | 12        |
| 3784BN      | Same as 3784 w/ Brass Nuts                                                   | 12        |
| 3784T       | Same as 3784 w/ 4" Chrome Plated Tailpiece                                   | 12        |
| 4201-5-3    | Replacement Basket for 3784                                                  | 1         |