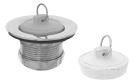

| 774A | Tray Plug Sink Basket Strainer, Brass Body w/ Rubber Stopper | 12 |
|------|--------------------------------------------------------------|----|
|      | for 2-1/2" Opening                                           |    |