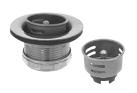

| 774  | Duplex Sink Strainer, Brass Body w/ Flat Stainless Steel Strainer for 2-1/2" Opening | 12 |
|------|--------------------------------------------------------------------------------------|----|
| 774T | Same as 774 w/ 4" Chrome Plated Tailpiece                                            | 12 |